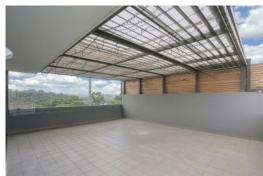

## 702/8 Waterview Drive LANE COVE, NSW Luxurious Penthouse Living at 'Bay Pavilions'

Nestled in the heart of Lane Cove's esteemed 'Bay Pavilions' complex, this luxurious penthouse boasts a sprawling 100sqm outdoor terrace offering panoramic views of the leafy surroundings and the tranquil river. With a decade of history enriching its modern design, this residence exudes sophistication and comfort, rivaling the size of a standalone house. Its expansive living spaces are bathed in natural light, seamlessly merging indoor and outdoor living. The apartment features sleek floor-to-ceiling windows and sliding doors, inviting the lush landscape indoors. A state-of-the-art kitchen equipped with premium Smeg appliances and stone countertops adds a touch of culinary elegance. The master suite, along with all bedrooms, provides direct access to the terrace, creating a seamless blend of relaxation and entertainment. Cutting-edge technology, including video intercom and ducted air conditioning, ensures convenience and security. The building, accommodating pet-friendly amenities, offers secure parking and storage, enhancing the lifestyle experience. Adjacent to the adventure playground and community gardens, with easy access to city transportation, this residence epitomizes luxurious urban living on a scale reminiscent of a spacious house.