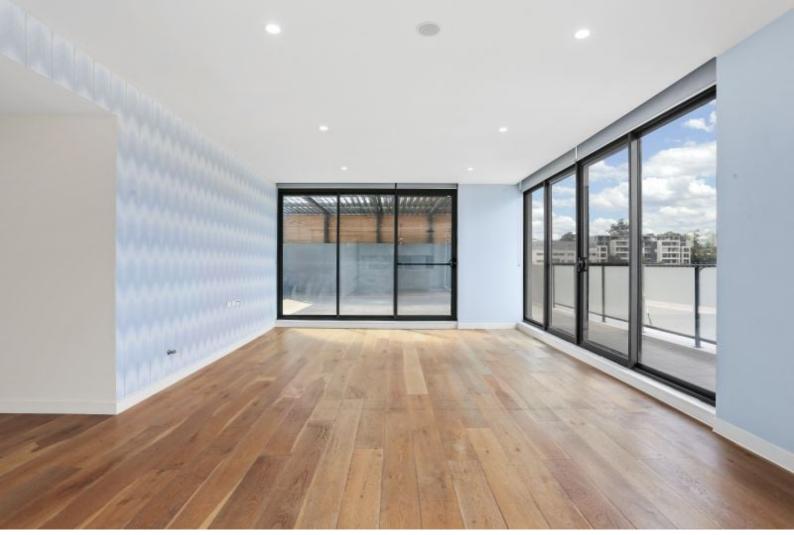

## 702/8 Waterview Drive LANE COVE, NSW Luxurious Penthouse Living at 'Bay Pavilions'

Nestled in the heart of Lane Cove's esteemed 'Bay Pavilions' complex, this luxurious penthouse boasts a sprawling 100sqm outdoor terrace offering panoramic views of the leafy surroundings and the tranquil river. With a decade of history enriching its modern design, this residence exudes sophistication and comfort, rivaling the size of a standalone house. Its expansive living spaces are bathed in natural light, seamlessly merging indoor and outdoor living. The apartment features sleek floor-to-ceiling windows and sliding doors, inviting the lush landscape indoors. A state-of-the-art kitchen equipped with premium Smeg appliances and stone countertops adds a touch of culinary elegance. The master suite, along with all bedrooms, provides direct access to the terrace, creating a seamless blend of relaxation and entertainment. Cutting-edge technology, including video intercom and ducted air conditioning, ensures convenience and security. The building, accommodating pet-friendly amenities, offers secure parking and storage, enhancing the lifestyle experience. Adjacent to the adventure playground and community gardens, with easy access to city transportation, this residence epitomizes luxurious urban living on a scale reminiscent of a spacious house.