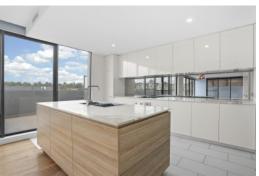

## 702/8 Waterview Drive LANE COVE, NSW Luxurious Penthouse Living at 'Bay Pavilions'

Nestled in the heart of Lane Cove's esteemed 'Bay Pavilions' complex, this luxurious penthouse boasts a sprawling 100sqm outdoor terrace offering panoramic views of the leafy surroundings and the tranquil river. With a decade of history enriching its modern design, this residence exudes sophistication and comfort, rivaling the size of a standalone house. Its expansive living spaces are bathed in natural light, seamlessly merging indoor and outdoor living. The apartment features sleek floor-to-ceiling windows and sliding doors, inviting the lush landscape indoors. A state-of-the-art kitchen equipped with premium Smeg appliances and stone countertops adds a touch of culinary elegance. The master suite, along with all bedrooms, provides direct access to the terrace, creating a seamless blend of relaxation and entertainment. Cutting-edge technology, including video intercom and ducted air conditioning, ensures convenience and security. The building, accommodating pet-friendly amenities, offers secure parking and storage, enhancing the lifestyle experience. Adjacent to the adventure playground and community gardens, with easy access to city transportation, this residence epitomizes luxurious urban living on a scale reminiscent of a spacious house.