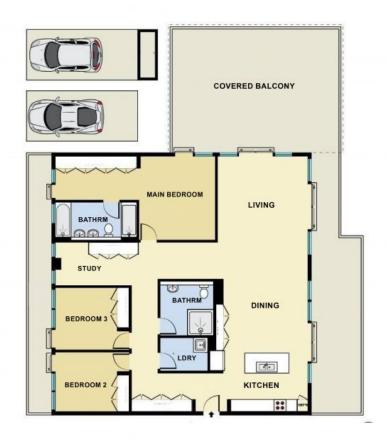

## Victor Kelly Estate Agents

Contact Cherie Kelly 0478680551

**Type** Apartment

**Land** 289Square Metres

Total Area - 289m² approx. Outdoor - 100m² Indoor - 155m² Car space - 28m² 'All approximate

702/8 Waterview Drive, Lane Cove

Scale shown in metres. All dimensions herein are approximate and gathered from sources believed to be reliable. Whilst every effort is made for the accuracy of our floor plans, interested parties should rely on their on enquiries. This plan serves only as a guide for marketing purposes.