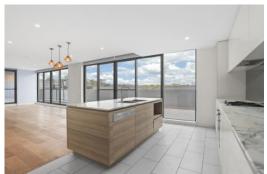

## 702/8 Waterview Drive LANE COVE, NSW Luxurious Penthouse Living at 'Bay Pavilions'

Nestled in the heart of Lane Cove's esteemed 'Bay Pavilions' complex, this luxurious penthouse boasts a sprawling 100sqm outdoor terrace offering panoramic views of the leafy surroundings and the tranquil river. With a decade of history enriching its modern design, this residence exudes sophistication and comfort, rivaling the size of a standalone house. Its expansive living spaces are bathed in natural light, seamlessly merging indoor and outdoor living. The apartment features sleek floor-to-ceiling windows and sliding doors, inviting the lush landscape indoors. A state-of-the-art kitchen equipped with premium Smeg appliances and stone countertops adds a touch of culinary elegance. The master suite, along with all bedrooms, provides direct access to the terrace, creating a seamless blend of relaxation and entertainment. Cutting-edge technology, including video intercom and ducted air conditioning, ensures convenience and security. The building, accommodating pet-friendly amenities, offers secure parking and storage, enhancing the lifestyle experience. Adjacent to the adventure playground and community gardens, with easy access to city transportation, this residence epitomizes luxurious urban living on a scale reminiscent of a spacious house.