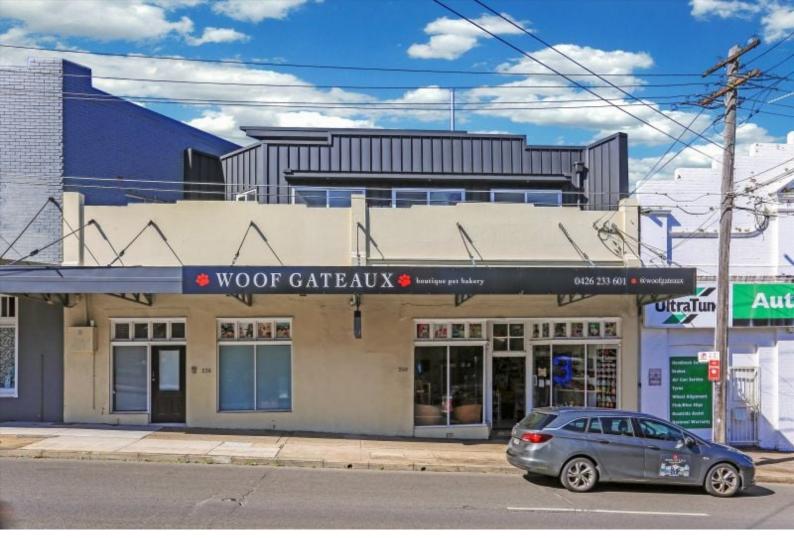

## 238-240 Enmore Road ENMORE, NSW RETAIL & RESIDENTIAL WITH DUAL INCOME

Billin

This valuable freehold title property comprises of one retail shop and a near-new extra large one bedroom apartment newly constructed in 2018. This property is located in vibrant Enmore, moments from cafes, restaurants, and transport. The shop size is around 76sqm. The property has a prominent frontage of over 15 metres to Enmore Road. The shop lease expires on 13/09/2024, and the residential lease expires on 29/09/2024 enabling an owner-occupier to take possession of the property if required. Currently combined income is approx. \$66,592.08 per annum. + GST (on the retail component).

## e Metres **OVERVIIEW**

- Retail Current Use Pet Bakery retail shop
- Retail Lease Term 2 Years expiring 13th September 2024
- Residential Lease Term 1 Year expiring 29th September 2024
- Land Area 76 sqm approx.
- Gross Floor Space 1