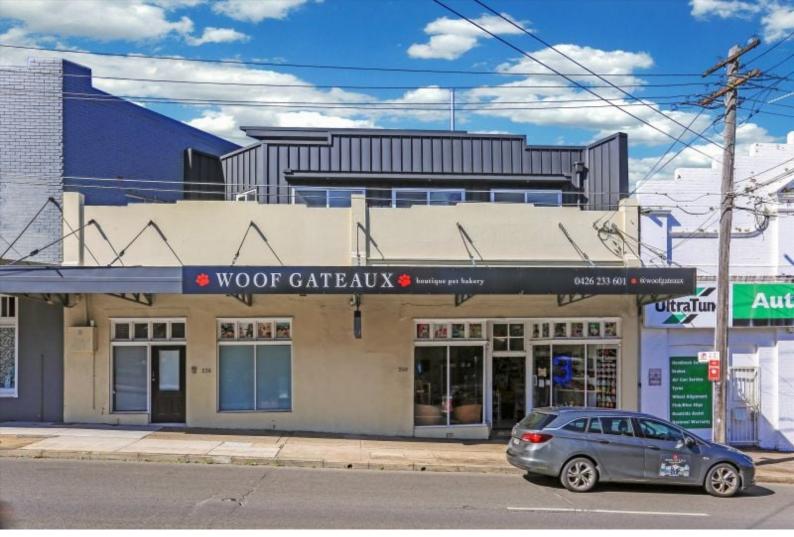

238-240 Enmore Rd ENMORE, NSW

**RETAIL & RESIDENTIAL WITH DUAL INCOME** 

VICTOR KELLY ESTATE AGENTS

2

1 🖴

## Victor Kelly Estate Agents

| Contact | Cherie Kelly<br>0478680551<br>Victor Kelly<br>0419212810 | BRIEF SUMMARY<br>- Retail Current Use - Pet Bakery retail shop<br>- Retail Lease Term 2 Years expiring 13th September 2024<br>- Residential Lease Term 1 Year expiring 29th September 2024 |
|---------|----------------------------------------------------------|--------------------------------------------------------------------------------------------------------------------------------------------------------------------------------------------|
| Туре    | House                                                    | - Land Area 76 sqm approx.<br>- Gross Floor Space 152 Sqm approx.<br>- Excellent Street Exposure 15 Metre Frontage<br>- High Ceilings                                                      |
| Land    | 76Square Metres                                          | - Fully Tiles floors<br>This is a Tremendous Opportunity for an Investor or Owner-Occupier to Secure this Valuable                                                                         |
|         |                                                          | Retail and                                                                                                                                                                                 |