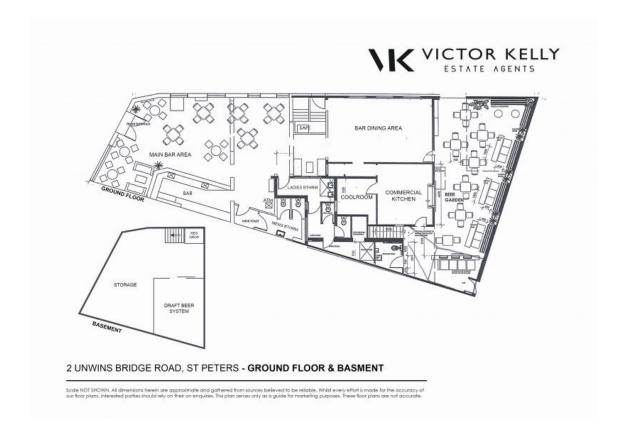

## 2 Unwins Bridge Road ST PETERS, NSW EXQUISITE RETAIL/RESTAURANT SPACE AND BOARDING ROOMS FOR LEASE - A GOLDEN OPPORT

Step into the vibrant hospitality scene with this exceptional property. Offering classic charm and modern functionality, it's a perfect match for enterprising individuals seeking a dual-income venture.

**Property Highlights** 

Strategic Corner Location: Positioned on prominent Campbell St and Unwins Bridge Rd intersection, the property boasts excellent visibility. Only 3.3