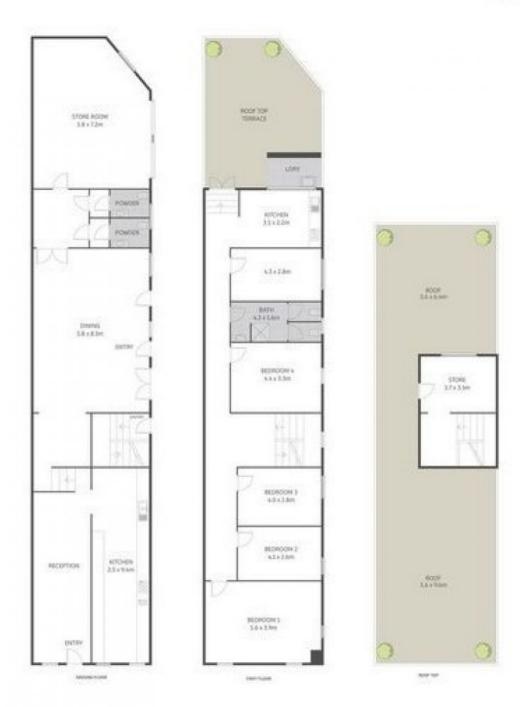

## DARLINGTON, NSW UNDER OFFER

**Contact** Cherie Kelly

Type

0478680551

? Land dimensions - 6.10/6.10 X 30.48/30.48

? Land Area 183 m? approx.

? Commercial/food and beverage and Residential Plus Potential

? Ground level with LUG

? Zoned R1

**FEATURES** 

**Land** 183Square Metres

Retail

? Estimated Net Rent \$160,000 pa + GST (approx.) on a fully leased basis

? Land Dimensions 6.096 X 30.48 metres

? Floor Area 382 sqm

Easy access to buses as well as Bicycle paths leading to the CBD and Inner West. This property is extremel

This floor plan is for marketing purposes and is to be used as a guide only. All efforts have been made to ensure its accuracy stiftdags interested parties are seged to may on their own enquiries.

## DARLINGTON, NSW

Plans shown are only indicative of layout. Dimensions are approximate.