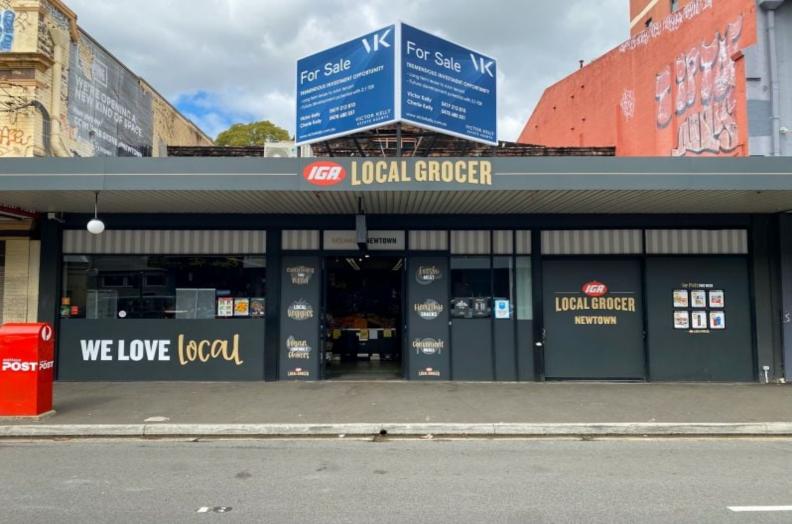

## 40 King Street NEWTOWN, NSW SOLD BY VICTOR KELLY

This is a rare opportunity to acquire a substantial prime retail property currently leased to a AAA tenant trading as an IGA supermarket.

This quality property has been completely renovated by the tenant including adding a mezzanine level used as staff offices and amenities. This property is in excellent condition. Rent \$315,142 + GST 4.8% yield

## BRIEF SUMMARY

- ? Floor Space Ratio 2.0:1
- ? Allowable building floor space 862 sqm approx.
- ? Building Height limit twelve metres approx. 3 to 4 floors
- ? Sizable street frontage of 15 metres
- ? Zoned B2 Local Centre. allowable uses include Boarding houses; Commercial premises; Light industries; Me