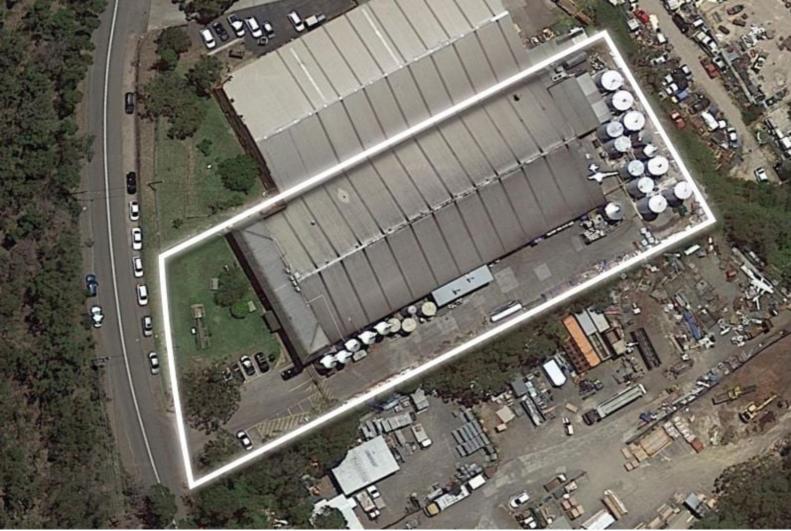

## MOUNT KURING-GAI, NSW INDUSTRIAL DEVELOPMENT SITE

Contact Cherie Kelly 0478680551

Cherie Kelly 0478680551

**Type** Development

**Land** 5615Square Metres

FREESTANDING WAREHOUSE IN MOUNT KURING-GAI with DA approval, Stamped plans and Preliminary Construction Management Plan to covert the existing building into 3 new warehouse factories comprising of a total floor space of approx. 3,310 sqm with 31 car spaces. The site is a sizeable parcel of land with a total area of 5,615m2. High clearance, close to Hornsby CBD with easy access to M1 and Pacific Highway.