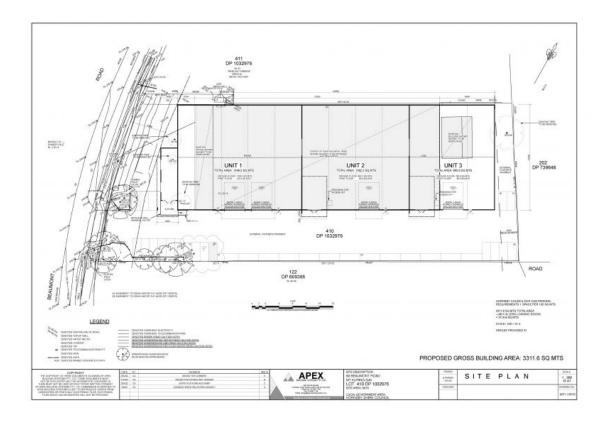

## MOUNT KURING-GAI, NSW INDUSTRIAL DEVELOPMENT SITE

Contact Cherie Kelly 0478680551

Cherie Kelly 0478680551

**Type** Development

**Land** 5615Square Metres

FREESTANDING WAREHOUSE IN MOUNT KURING-GAI with DA approval, Stamped plans and Preliminary Construction Management Plan to covert the existing building into 3 new warehouse factories comprising of a total floor space of approx. 3,310 sqm with 31 car spaces. The site is a sizeable parcel of land with a total area of 5,615m2. High clearance, close to Hornsby CBD with easy access to M1 and Pacific Highway.