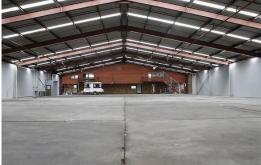

## MOUNT KURING-GAI, NSW INDUSTRIAL DEVELOPMENT SITE

Contact Cherie Kelly 0478680551

Cherie Kelly 0478680551

**Type** Development

**Land** 5615Square Metres

FREESTANDING WAREHOUSE IN MOUNT KURING-GAI with DA approval, Stamped plans and Preliminary Construction Management Plan to covert the existing building into 3 new warehouse factories comprising of a total floor space of approx. 3,310 sqm with 31 car spaces. The site is a sizeable parcel of land with a total area of 5,615m2. High clearance, close to Hornsby CBD with easy access to M1 and Pacific Highway.