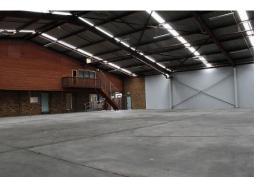

## MOUNT KURING-GAI, NSW INDUSTRIAL DEVELOPMENT SITE

Contact Cherie Kelly 0478680551

Cherie Kelly 0478680551

**Type** Development

**Land** 5615Square Metres

FREESTANDING WAREHOUSE IN MOUNT KURING-GAI with DA approval, Stamped plans and Preliminary Construction Management Plan to covert the existing building into 3 new warehouse factories comprising of a total floor space of approx. 3,310 sqm with 31 car spaces. The site is a sizeable parcel of land with a total area of 5,615m2. High clearance, close to Hornsby CBD with easy access to M1 and Pacific Highway.