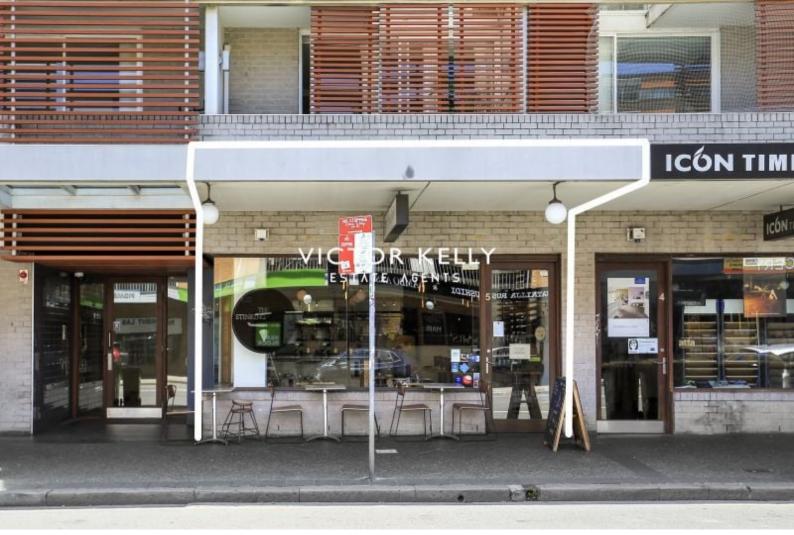

## NEWTOWN, NSW RETAIL INVESTMENT NEWTOWN

**Contact** Cherie Kelly

0478680551 Cherie Kelly 0478680551

Type Retail

**Land** 70Square Metres

EXCELLENT RENTAL RETURN - AAA LONG-TERM TENANT - SUPERB RETAIL LOCATION.

4.5% NET RENTAL RETURN PER ANNUM EXCLUDING GST.

Retail Shop located in busy Enmore Road, Newtown having generous street exposure, and loads of passing pedestrian traffic. Current rent is \$49,031 + GST per annum with 4% annual rental increases. This property offers great exposure and a unique investment opportunity to secure a prominent retail property.

The premise consists of retail space, one secure car space and a storage cage. The total area on the title is 70 sqm. with a frontage of approximately 5.0 metres. Near new property, the complex contains 5 stylish shops and 29 one, two and three-bedroom apartments.