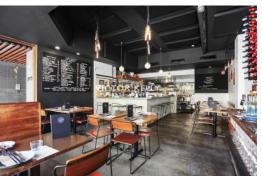

4.5% NET RENTAL RETURN PER ANNUM EXCLUDING GST.

Retail Shop located in busy Enmore Road, Newtown having generous street exposure, and loads of passing pedestrian traffic. Current rent is \$49,031 + GST per annum with 4% annual rental increases. This property offers great exposure and a unique investment opportunity to secure a prominent retail property.

The premise consists of retail space, one secure car space and a storage cage. The total area on the title is 70 sqm. with a frontage of approximately 5.0 metres. Near new property, the complex contains 5 stylish shops and 29 one, two and three-bedroom apartments.