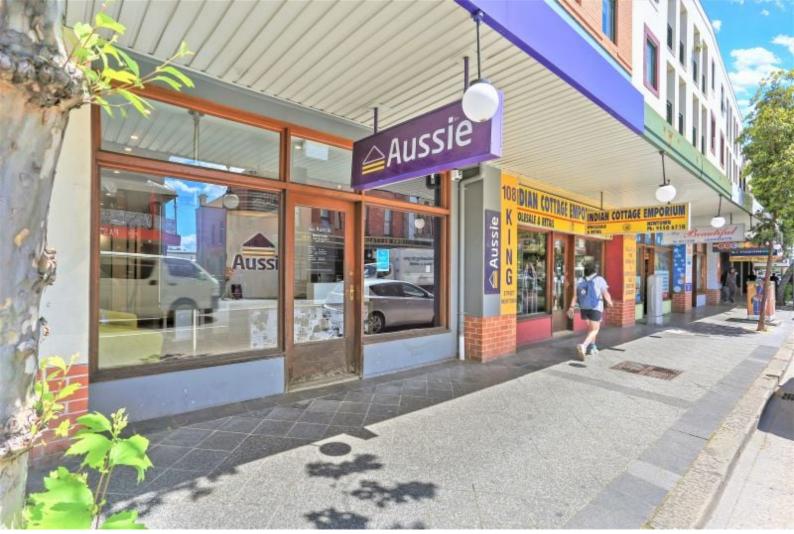

## 106 King Street NEWTOWN, NSW 5% NET YEILD RETAIL - INVESTMENT KING ST NEWTOWN

Contact Victor Kelly

0419212810 Cherie Kelly 0478680551

Type Retail

**Land** 95Square Metres

HIGH RENTAL RETURN - AAA LONG TERM TENANT - EXCELLENT RETAIL LOCATION.

Large Retail Shop located in busy King St, Newtown, has excellent street exposure, and loads of passing pedestrian traffic. leased as of 01/12/2022 at \$89,115.00 + GST per annum with 3% annual rental increases. This property offers excellent exposure. Nestled in busy, bustling King Street. This is a unique opportunity to secure a prominent retail property.

The premise consists of retail/commercial space, and one secure car space. The total area on the title is 95 sqm with a frontage of approx 4.6 metres.

**FEATURES:** 

? Premium Retail Investment

? Lease Term 5 Years with An Option of a further 5 Years