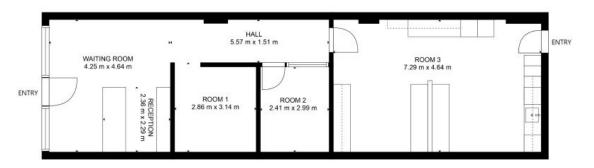

The premise consists of retail/commercial space, and one secure car space. The total area on the title is 95 sqm with a frontage of approx 4.6 metres.

**FEATURES:** 

? Premium Retail Investment

? Lease Term 5 Years with An Option of a further 5 Years

? Zoned Local Centre B2.

? City of Sydney Council LGA

? Air-Conditioning

? 5% net yield approx

Plans shown are for presentation purposes only and are not part of any legal document or title. They are subject to errors, omissions, inaccuracies and should not be used as asole and accurate reference Interested parties should make their own inquiries.