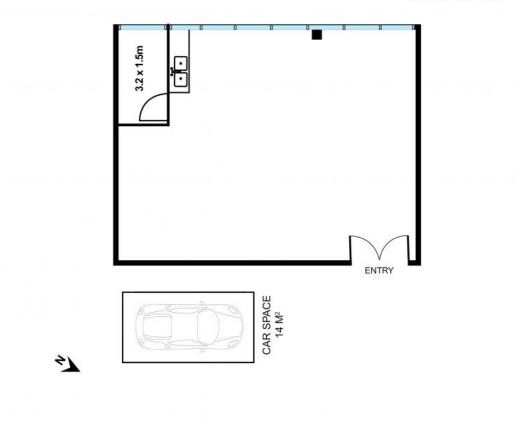

? Kitchenette: Keep your team fuelled and refreshed with an in-house kitchenette, perfect for quick lunche

Total Office Area - 72m<sup>2</sup> approx. Car space - 14m<sup>2</sup> Total on Title - 86m<sup>2</sup>

Suite 205/1 Erskineville Road, Newtown

Scale shown in metres. All dimensions herein are approximate and gathered from sources believed to be reliable. Whilst every effort is made for the accuracy of our floor plans, interested parties should rely on their on enquiries. This plan serves only as a guide for marketing purposes.

## Suite 205/1 Erskineville Rd NEWTOWN, NSW

Plans shown are only indicative of layout. Dimensions are approximate.