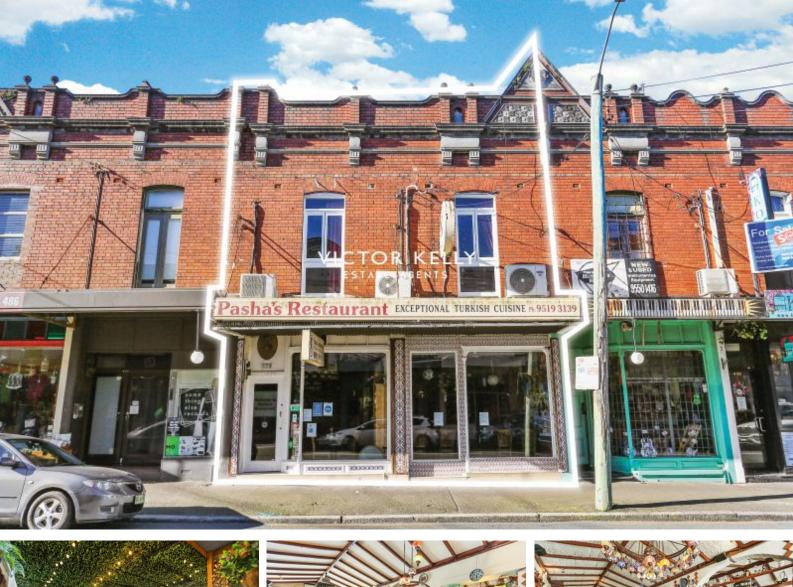

## 490-492 King Street NEWTOWN, NSW INVESTMENT - 2 SHOPS ON SEPARATE TITLES BUY ONE OR BUY BOTH

THE OWNERS REQUIRE A LEASE BACK AT A RENTAL OF \$75,000 + GST NET for each property = \$150,000 + GST NET and will pay the following outgoing. Building Insurance, Council Rates, and Water Rates. Their business is best known for its famous Pasha's Restaurant being in this spot since 1975. The property was originally set as 2 separate shops and residences. The properties have now been converted into one large restaurant which occupies the 2 properties and the first floors and the rear courtyard.

## ES FEATURES:

? Premium Retail Investment
? Current Use - Licensed Turkish Restaurant
? Floor Space Ratio 1.75 To 1