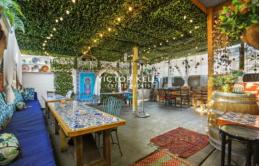

## 490-492 King Street NEWTOWN, NSW INVESTMENT - 2 SHOPS ON SEPARATE TITLES BUY ONE OR BUY BOTH

THE OWNERS REQUIRE A LEASE BACK AT A RENTAL OF \$75,000 + GST NET for each property = \$150,000 + GST NET and will pay the following outgoing. Building Insurance, Council Rates, and Water Rates. Their business is best known for its famous Pasha's Restaurant being in this spot since 1975. The property was originally set as 2 separate shops and residences. The properties have now been converted into one large restaurant which occupies the 2 properties and the first floors and the rear courtyard.