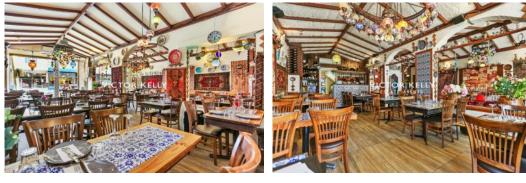

## 490-492 King Street NEWTOWN, NSW INVESTMENT - 2 SHOPS ON SEPARATE TITLES BUY ONE OR BUY BOTH

THE OWNERS REQUIRE A LEASE BACK AT A RENTAL OF \$75,000 + GST NET for each property = \$150,000 + GST NET and will pay the following outgoing. Building Insurance, Council Rates, and Water Rates. Their business is best known for its famous Pasha's Restaurant being in this spot since 1975. The property was originally set as 2 separate shops and residences. The properties have now been converted into one large restaurant which occupies the 2 properties and the first floors and the rear courtyard.