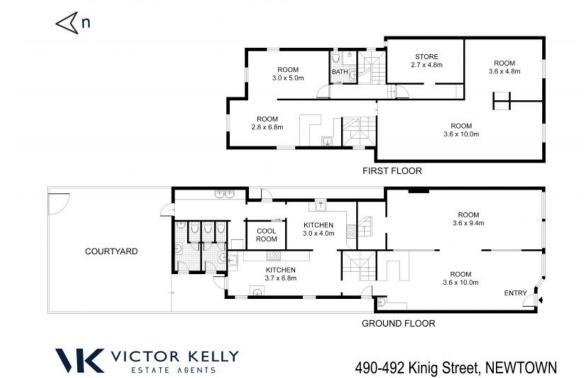

## 490-492 King Street NEWTOWN, NSW

Plans shown are only indicative of layout. Dimensions are approximate.