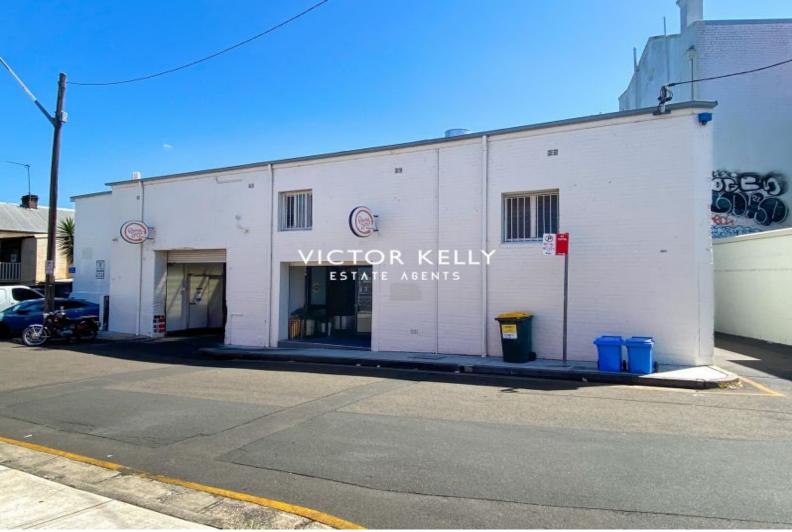

## NEWTOWN, NSW SOLD - LICENSED RESTUARANT - WAREHOUSE

? TRULY A RARE FIND - 22 METRE FRONTAGE

Contact Cherie Kelly 0478680551

Type

herie Kelly ? AAA Premium Retail Investment

? Rising Sun Workshop (RSW) has been operating in Newtown for many years ? Rising Sun Workshop (RSW) original lease commenced 24/09/2015

? Lease Term under the lease is 5 years with 1 Options of 4 years ? Current Rent per annum is \$135,949.29 + GST as of September 2021

? Annual rental Increases of 3.5%

? Ground Floor space 263 sqm  $\,$ 

? Mezzanine level 172 sqm

? Total Gross Floor Space 435 sqm

? Land Area 278 sqm approx.

? Dimensions 24.6/14.3 X 17.3/13.9

? Zoned B2 Local Centre (Commercial Premises)

? City of Sydney Coun

## **Land** 278Square Metres

Retail