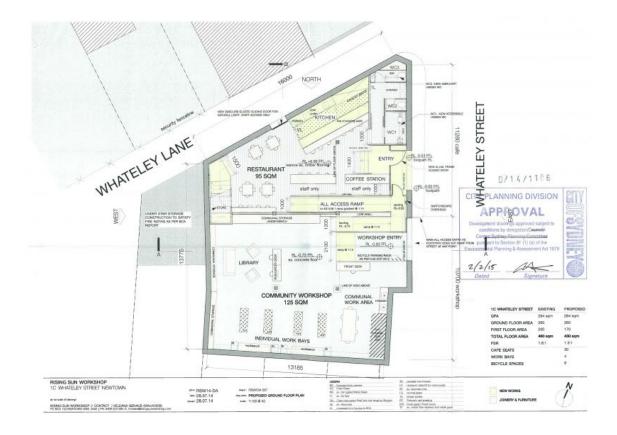

? Lease Term under the lease is 5 years with 1 Options of 4 years ? Current Rent per annum is \$135,949.29 + GST as of September 2021

? Annual rental Increases of 3.5%

? Ground Floor space 263 sqm  $\,$ 

? Mezzanine level 172 sqm

? Total Gross Floor Space 435 sqm

? Land Area 278 sqm approx.

? Dimensions 24.6/14.3 X 17.3/13.9

? Zoned B2 Local Centre (Commercial Premises)

? City of Sydney Coun