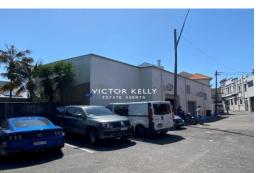

## NEWTOWN, NSW SOLD - LICENSED RESTUARANT - WAREHOUSE

? TRULY A RARE FIND - 22 METRE FRONTAGE

Contact Cherie Kelly 0478680551

Type

herie Kelly ? AAA Premium Retail Investment

? Rising Sun Workshop (RSW) has been operating in Newtown for many years ? Rising Sun Workshop (RSW) original lease commenced 24/09/2015

? Lease Term under the lease is 5 years with 1 Options of 4 years ? Current Rent per annum is \$135,949.29 + GST as of September 2021

? Annual rental Increases of 3.5%

? Ground Floor space 263 sqm  $\,$ 

? Mezzanine level 172 sqm

? Total Gross Floor Space 435 sqm

? Land Area 278 sqm approx.

? Dimensions 24.6/14.3 X 17.3/13.9

? Zoned B2 Local Centre (Commercial Premises)

? City of Sydney Coun

## **Land** 278Square Metres

Retail