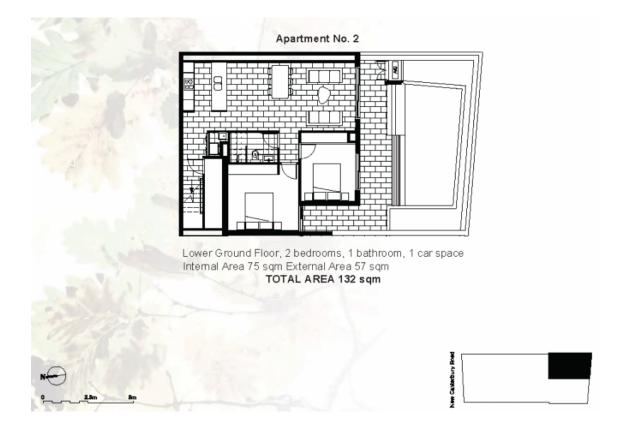

## Victor Kelly Estate Agents

| Contact | Cherie Kelly<br>0478680551 |
|---------|----------------------------|
| Туре    | Unit                       |
| Land    | 134Square Metres           |

## 2/630-634 New Canterbury Rd HURLSTONE PARK, NSW DEPOSIT TAKEN

1

1

Located in 'Fernhill', a boutique development of just 25 apartments. All offers are considered.

Conveniently located, the apartment is only moments from local amenities and city-bound transport.

This apartment IS LOCATED AT THE REAR OF THE BLOCK and has been thoughtfully designed and detailed with luxury finishes. YOU MUST REGISTER TO INSPECT BY EMAILING US.

? Reverse c

2





2/630-634 New Canterbury Rd HURLSTONE PARK, NSW



Plans shown are only indicative of layout. Dimensions are approximate.