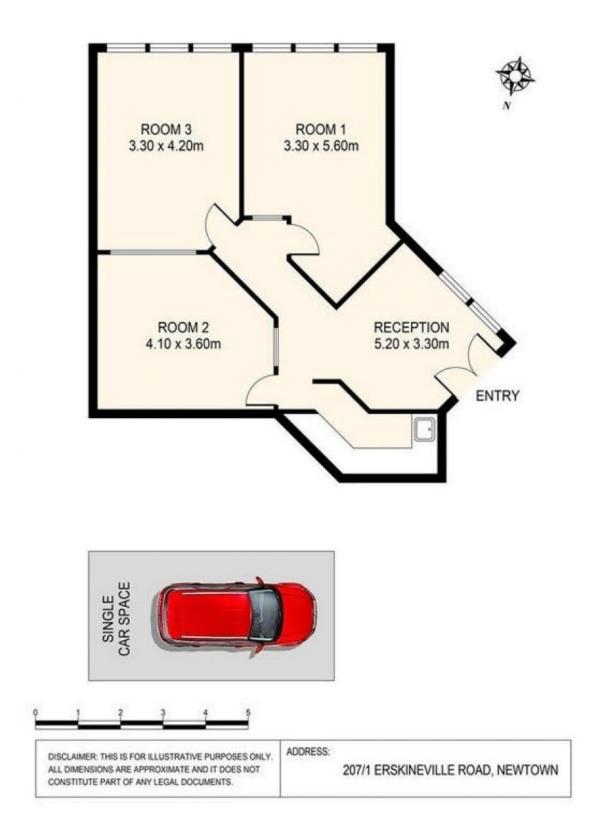

## 207/1 Erskineville Road NEWTOWN, NSW

Plans shown are only indicative of layout. Dimensions are approximate.