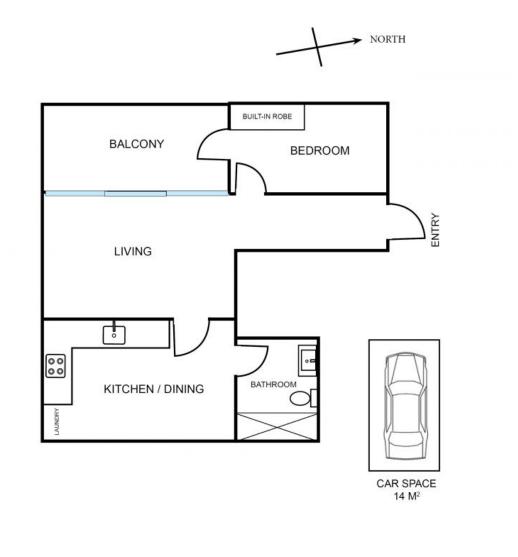

### 9/2 Young Street ANNANDALE, NSW **DEPOSIT RECEIVED**

This exceptional near new one bedroom apartment captures the modern/urban Inner West lifestyle. This spacious apartment offers separate living & dining areas with sunny aspect. Centrally located and close to transport, Annandale shops and being approximately 5km to the CBD.

#### Features:

- Kitchen includes gas cook top with Caesar stone bench tops
- Living room flows through to a private balcony
- Secure car space
- Mirrored built-in wardrobe

UNIT 9/2 YOUNG STREET, ANNANDALE

Scale shown in metres. All dimensions herein are approximate and gathered from sources believed to be reliable. Whilst every effort is made for the accuracy of our floor plans, interested parties should rely on their on enquiries. This plan serves only as a guide for marketing purposes.

## 9/2 Young Street ANNANDALE, NSW

Plans shown are only indicative of layout. Dimensions are approximate.