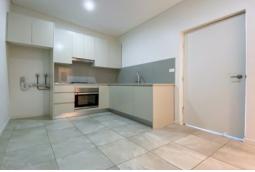

#### Features:

- Kitchen includes gas cook top with Caesar stone bench tops
- Living room flows through to a private balcony
- Secure car space
- Mirrored built-in wardrobe

UNIT 9/2 YOUNG STREET, ANNANDALE