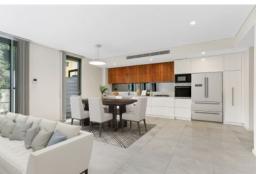

- $\mbox{\sc Garden}$  lighting front and rear to make your home light up at night
- Stunning marble kitchen fitted with state of the art Smeg appliances (includes dishwasher & microwave), retractable kitchen sink tap and room for