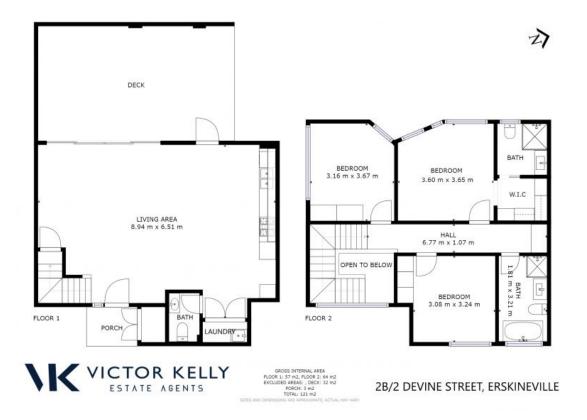

## 2/2 Devine Street ERSKINEVILLE, NSW DEPOSIT RECEIVED

**OPEN HOME CANCELLED** 

Set in a small boutique block of only 3, this home was built with style and sophistication and is immersed with natural sunlight. Situated only 120m from King Street, only a short stroll to your local hub of cafes, restaurants, transport, schools and boutique shops. This newly built 3 bedroom has an abundance of features with care and detail taken in every corner.