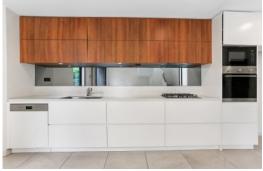

- $\mbox{\sc Garden}$  lighting front and rear to make your home light up at night
- Stunning marble kitchen fitted with state of the art Smeg appliances (includes dishwasher & microwave), retractable kitchen sink tap and room for