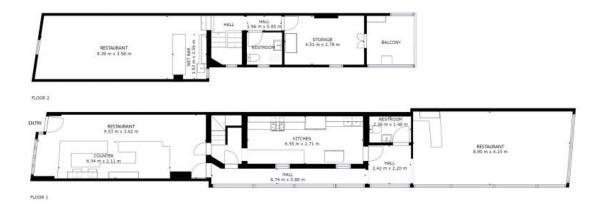

## 496 King Street NEWTOWN, NSW RETAIL KING ST NEWTOWN

? UNDER CONTRACT
? Premium Retail Investment
? Current Use - Licensed Turkish Restaurant
? Lease Term 5 Years with An Option of a further 5 Years
? Gross Floor Space 185 Sqm Approx.
? Excellent Street Exposure
? Zoned Local Centre B2.
? High Ceilings throughout
? Male, Female Amenities
? Reverse Cycle Air-Conditioning