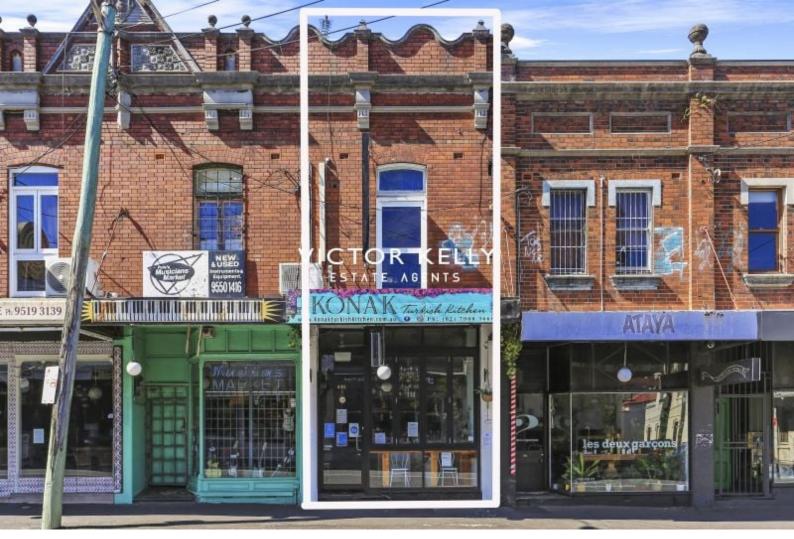

## 496 King Street NEWTOWN, NSW RETAIL KING ST NEWTOWN

? UNDER CONTRACT
? Premium Retail Investment
? Current Use - Licensed Turkish Restaurant
? Lease Term 5 Years with An Option of a further 5 Years
? Gross Floor Space 185 Sqm Approx.
? Excellent Street Exposure
? Zoned Local Centre B2.
? High Ceilings throughout
? Male, Female Amenities
? Reverse Cycle Air-Conditioning

This valuable retail

490 King Street, NEWTOWN

496 King Street NEWTOWN, NSW

Plans shown are only indicative of layout. Dimensions are approximate.