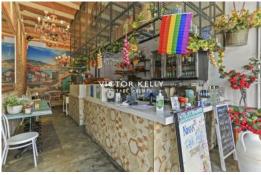

## 496 King Street NEWTOWN, NSW RETAIL KING ST NEWTOWN

? UNDER CONTRACT
? Premium Retail Investment
? Current Use - Licensed Turkish Restaurant
? Lease Term 5 Years with An Option of a further 5 Years
? Gross Floor Space 185 Sqm Approx.
? Excellent Street Exposure
? Zoned Local Centre B2.
? High Ceilings throughout
? Male, Female Amenities
? Reverse Cycle Air-Conditioning

This valuable retail

490 King Street, NEWTOWN

496 King Street NEWTOWN, NSW

Plans shown are only indicative of layout. Dimensions are approximate.