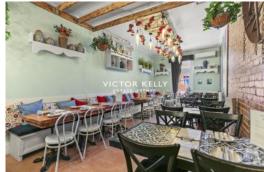

## 496 King Street NEWTOWN, NSW RETAIL KING ST NEWTOWN

? UNDER CONTRACT
? Premium Retail Investment
? Current Use - Licensed Turkish Restaurant
? Lease Term 5 Years with An Option of a further 5 Years
? Gross Floor Space 185 Sqm Approx.
? Excellent Street Exposure
? Zoned Local Centre B2.
? High Ceilings throughout
? Male, Female Amenities
? Reverse Cycle Air-Conditioning

This valuable retail

490 King Street, NEWTOWN

496 King Street NEWTOWN, NSW

Plans shown are only indicative of layout. Dimensions are approximate.