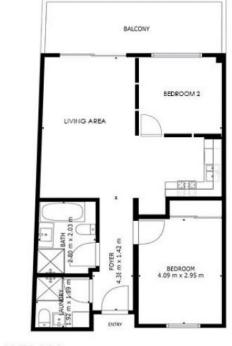

## FOR A VIRTUAL TOUR ON ALL UNITS PLEASE SEND THROUGH AN ENQUIRY

| FEATURES      |                                                    |
|---------------|----------------------------------------------------|
| ? 2.7m high c | eilings                                            |
| ? Tile floors | throughout - easy maintenance                      |
| ? 1.5 bathroo | oms, main with freestanding bathtub                |
| ? Large Balc  | ony                                                |
| ? Entry Foye  | r                                                  |
| ? Fully ducte | ed reverse cycle air-conditioning                  |
| ? Individual  | Air-Cond control in the bedroom                    |
| ? Spacious ki | itchen with stone benchtop and gas cooktop and amp |

E

3/595 KING STREET, NEWTOWN

3/595 King St NEWTOWN, NSW

Plans shown are only indicative of layout. Dimensions are approximate.