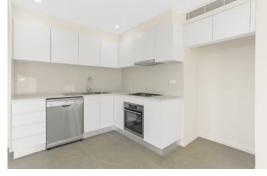

## FOR A VIRTUAL TOUR ON ALL UNITS PLEASE SEND THROUGH AN ENQUIRY

| FEATURES      |                                                    |
|---------------|----------------------------------------------------|
| ? 2.7m high c | eilings                                            |
| ? Tile floors | throughout - easy maintenance                      |
| ? 1.5 bathroo | oms, main with freestanding bathtub                |
| ? Large Balc  | ony                                                |
| ? Entry Foye  | r                                                  |
| ? Fully ducte | ed reverse cycle air-conditioning                  |
| ? Individual  | Air-Cond control in the bedroom                    |
| ? Spacious ki | itchen with stone benchtop and gas cooktop and amp |