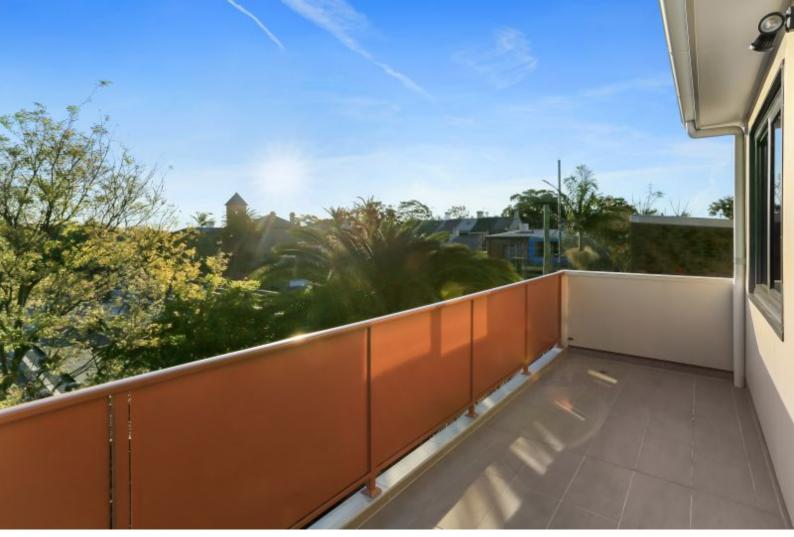

## FOR A VIRTUAL TOUR ON ALL UNITS PLEASE SEND THROUGH AN ENQUIRY

| FEATURES      |                                                    |
|---------------|----------------------------------------------------|
| ? 2.7m high c | eilings                                            |
| ? Tile floors | throughout - easy maintenance                      |
| ? 1.5 bathroo | oms, main with freestanding bathtub                |
| ? Large Balc  | ony                                                |
| ? Entry Foye  | r                                                  |
| ? Fully ducte | ed reverse cycle air-conditioning                  |
| ? Individual  | Air-Cond control in the bedroom                    |
| ? Spacious ki | itchen with stone benchtop and gas cooktop and amp |