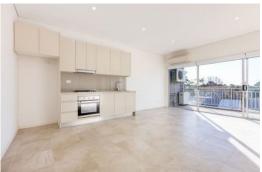

Apartment Type

- Near new condition throughout
- Open plan kitchen with gas cooktop
- Large bedroom with access to the balcony
- Stylish bathroom

1 🚐

- Air Conditioning
- Video Intercom

There is space for a washing machine beside the kitchen sink if y