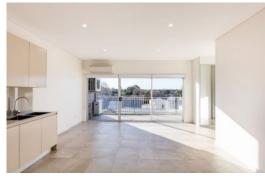

Apartment Type

- Near new condition throughout
- Open plan kitchen with gas cooktop
- Large bedroom with access to the balcony
- Stylish bathroom

1 🚐

- Air Conditioning
- Video Intercom

There is space for a washing machine beside the kitchen sink if y