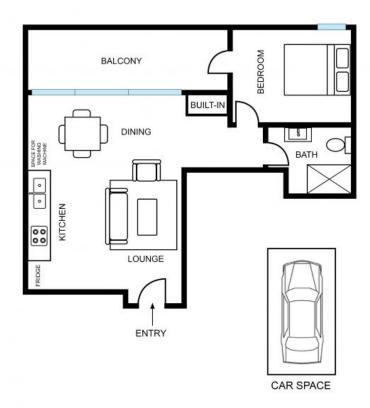

## UNIT 6/2 YOUNG STREET, ANNANDALE

Scale shown in metres. All dimensions herein are approximate and gathered from sources believed to be reliable. Whilst every effort is made for the accuracy of our floor plans, interested parties should rely on their on enquiries. This plan serves only as a guide for marketing purposes.

## 6/2 Young Street ANNANDALE, NSW

Plans shown are only indicative of layout. Dimensions are approximate.