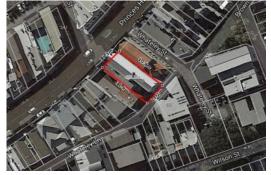

## 246-250 King Street NEWTOWN, NSW UNDER CONTRACT - RETAIL KING ST NEWTOWN

Contact Cherie Kelly 0478680551

Type Retail

Land 412Square Metres

Two storey retail/commercial building located in the best position on King Street Newtown offering prime retail frontage within the active Newtown shopping/commercial precinct. Chemist Warehouse occupying the ground floor retail area and two commercial office suites on level 1, plus two concrete sealed car spaces are available at the rear, this property is an exceptional investment opportunity.