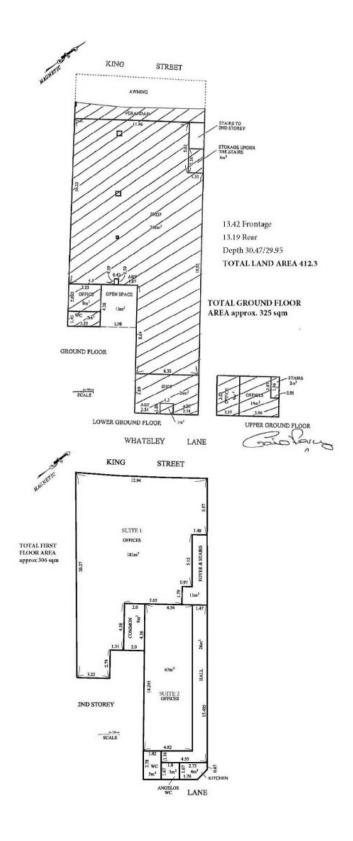

## 246-250 King Street NEWTOWN, NSW UNDER CONTRACT - RETAIL KING ST NEWTOWN

Contact Cherie Kelly 0478680551

Type Retail

Land 412Square Metres

Two storey retail/commercial building located in the best position on King Street Newtown offering prime retail frontage within the active Newtown shopping/commercial precinct. Chemist Warehouse occupying the ground floor retail area and two commercial office suites on level 1, plus two concrete sealed car spaces are available at the rear, this property is an exceptional investment opportunity.