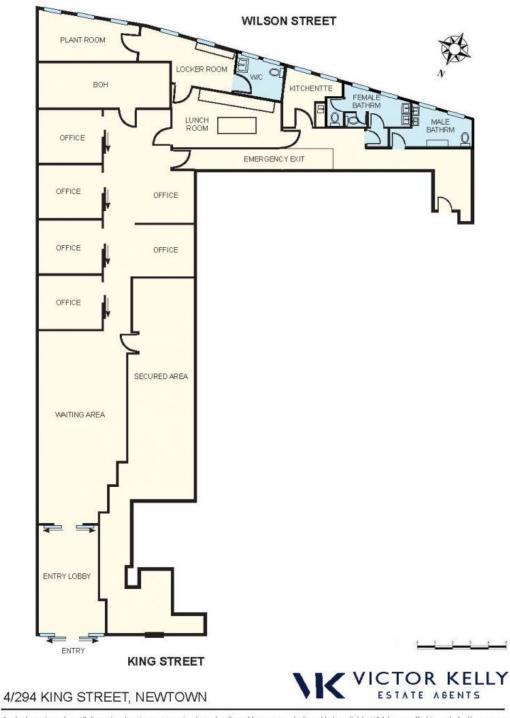

Modern fully refurbis

Scale shown in metres. All dimensions herein are approximate and gathered from sources believed to be reliable. Whilst every effort is made for the accuracy of our ticor plans, interested parties should rely on their own enquiries. This plan serves only as a guide for marketing purposes. Does not consider as part of a legal document.

## Shop 294 King Street NEWTOWN, NSW

Plans shown are only indicative of layout. Dimensions are approximate.