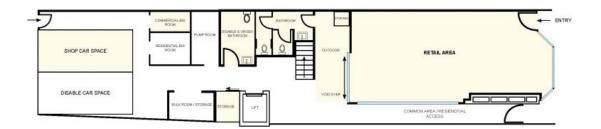

## Shop/595 King Street NEWTOWN, NSW DEPOSIT TAKEN BY VICTOR KELLY ESTATE AGENTS

Contact Victor Kelly Shop Features

100Square Metres

0419212810 ? Ducted reverse cycle air-conditioning

Cherie Kelly ? Grease Trap

0478680551 ? Ducted mechanical ventilation

? 3 phase power

? Male and female amenities, Common disable amenities

? Coolroom or storage  $\,$ 

? Commercial bin room

? 1 secure parking

? Rear lane access

? Concrete floor

? High ceilings

595 KING STREET, NEWTOWN

Scale shown in metres. All dimensions betten are approximate analgathered from sources believed to be reliable. Whist every effort is made for the accuracy of our floorplans, interested parties should rely on their on enquiries.