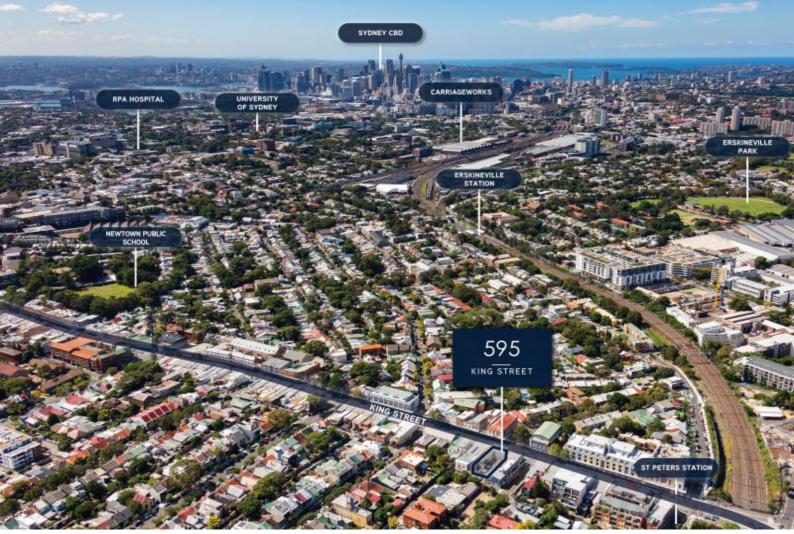

## Shop/595 King Street NEWTOWN, NSW DEPOSIT TAKEN BY VICTOR KELLY ESTATE AGENTS

Contact Victor Kelly Shop Features

100Square Metres

0419212810 ? Ducted reverse cycle air-conditioning

Cherie Kelly ? Grease Trap

? High ceilings

595 KING STREET, NEWTOWN

Scale shown in metres. All dimensions betten are approximate analgathered from sources believed to be reliable. Whist every effort is made for the accuracy of our floorplans, interested parties should rely on their on enquiries.