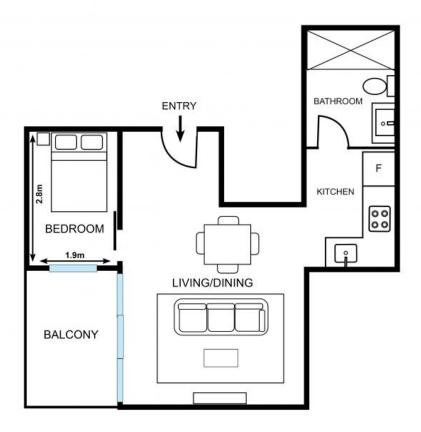

## Features:

- Generous living area
- Sunny terrace balcony
- Optional glass coffee table, TV cabinet and coat hanging st

UNIT 5/2 YOUNG STREET, ANNANDALE

Scale shown in metres. All dimensions herein are approximate and gathered from sources believed to be reliable. Whilst every effort is made for the accuracy of our floor plans, interested parties should rely on their on enquiries. This plan serves only as a guide for marketing purposes.

Plans shown are only indicative of layout. Dimensions are approximate.