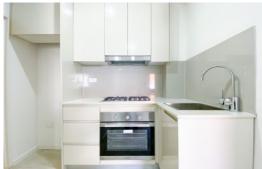

## Features:

- Generous living area
- Sunny terrace balcony
- Gourmet kitchen with Caesarstone benchtops

UNIT 5/2 YOUNG STREET, ANNANDALE

Scale shown in metres. All dimensions herein are approximate and gathered from sources believed to be reliable. Whilst every effort is made for the accuracy of our floor plans, interested parties should rely on their on enquiries. This plan serves only as a guide for marketing purposes,