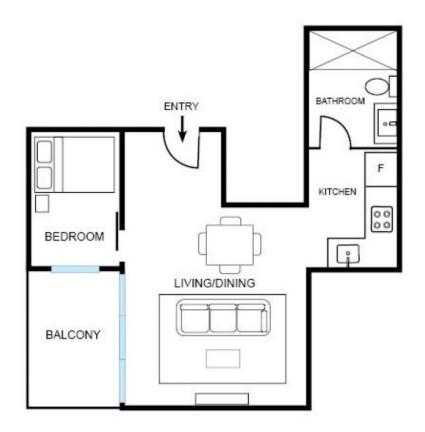

## Features:

- Generous living area
- Sunny terrace balcony
- Gourmet kitchen with Caesarstone benchtops

UNIT 5/2 YOUNG STREET, ANNANDALE

Scale shown in metres. All dimensions herein are approximate and gathered from sources believed to be reliable. Whilst every effort is made for the accuracy of our floor plans, interested parties should rely on their on enquiries. This plan serves only as a guide for marketing purposes,