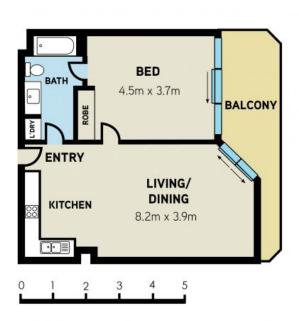

Property Features include:

- Rare sunny north aspect
- An abundance of natural light
- Impressive 70sqm on title
- Dual entry bathroom
- Moments to Town Hall Station, QVB, Westfield, Barangaroo & Ch

TOTAL FLOOR

113/19-25 Market Street, Sydney

NOT TO SCALE. All dimensions herein are approximate and gathered from sources believed to be reliable. Whilst every effort is made for the accuracy of our floor plans, interested parties should rely on their on enquiries. This plan serves only as a guide for marketing purposes.