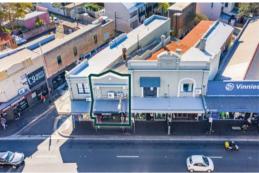

## 195 King Street NEWTOWN, NSW PRIME RETAIL INVESTMENT

This quality offering is currently leased for a term of 5 years returning \$106,600 + GST per annum with 3% annual rental increases.

High exposure position with a frontage of 5.5 metres (approx.) to ?iconic' King Street Newtown. Consisting of a single storey retail shop with associated office, bathroom and washroom having a gross floor space of approximately 100sqm and land area is 202 sqm(approx.)

195 King Street, Newtown

Scale shown in metres. All dimensions herein are approximate and gathered from sources believed to be reliable. Whilst every effort is made for the accuracy of our floor plans, interested parties should rely on their on enquiries. This plan serves only as a guide for marketing purposes.