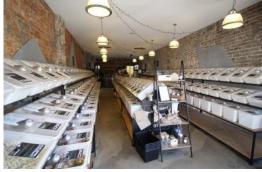

## 195 King Street NEWTOWN, NSW PRIME RETAIL INVESTMENT

This quality offering is currently leased for a term of 5 years returning \$106,600 + GST per annum with 3% annual rental increases.

High exposure position with a frontage of 5.5 metres (approx.) to ?iconic' King Street Newtown. Consisting of a single storey retail shop with associated office, bathroom and washroom having a gross floor space of approximately 100sqm and land area is 202 sqm(approx.)