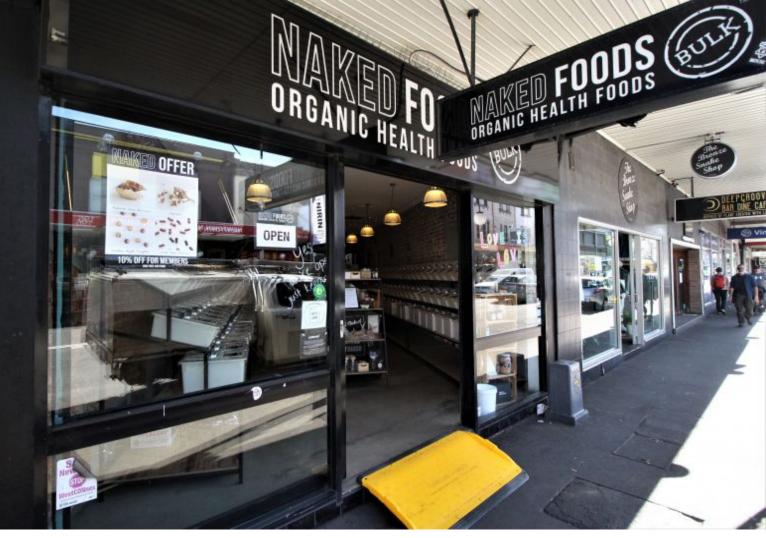

## 195 King Street NEWTOWN, NSW PRIME RETAIL INVESTMENT

This quality offering is currently leased for a term of 5 years returning \$106,600 + GST per annum with 3% annual rental increases.

High exposure position with a frontage of 5.5 metres (approx.) to ?iconic' King Street Newtown. Consisting of a single storey retail shop with associated office, bathroom and washroom having a gross floor space of approximately 100sqm and land area is 202 sqm(approx.)

This is a tremendous opportunity for an astute investor to secure this valuable retail property.

Zoned B2 Local Centre. Numerous possibilities abound, allowable uses include Boarding houses; Medical centres; Restricted premises; Shop top housing; mixed-use residential and retail to name