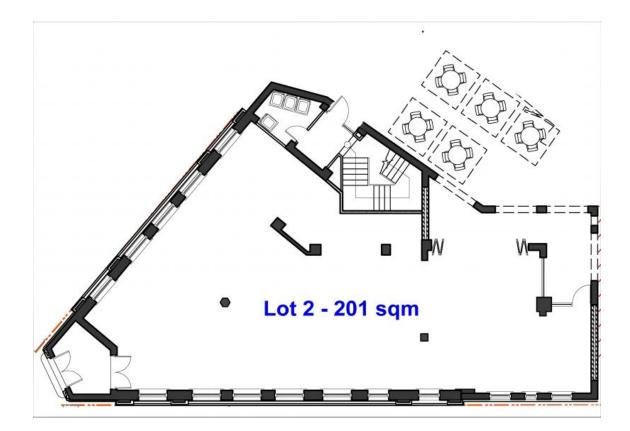

Land 201Square Metres

## PETERSHAM, NSW PRIME RETAIL INVESTMENT

Fabulous opportunity to purchase in a Heritage Conversion boutique development directly from the Builder. LEASED FOR 5 YEARS WITH A 5 YEAR OPTION COMMENCE 16/09/2019 CURRENT RENT \$67,000 per annum + GST.