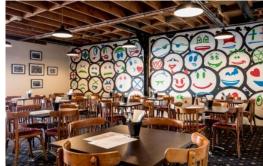

## 597 King Street NEWTOWN, NSW PRICE REDUCED - INVESTMENT WITH AN EDGE

Contact Cherie Kelly 0478680551

Freehold investment property situated on a corner location with 3 frontages, containing a massive floor area of 708 m2.

Type Retail

New 10 X 5 X 5 Year Lease in place returning a true net rental income of \$290,000 + GST per annum with annual rental increases. THE TENANT IS UP TO DATE WITH RENT AND OUTGOING PAYMENTS.

This property is undoubtedly situated in an excellent position on King Street and takes full advantage of the new 3,500 residential unit developments that are in close proximity.