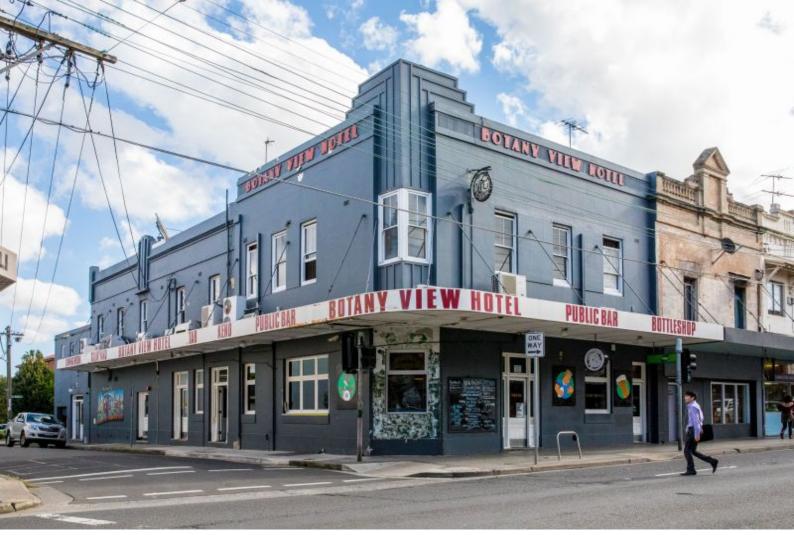

## 597 King Street NEWTOWN, NSW PRICE REDUCED - INVESTMENT WITH AN EDGE

Contact Cherie Kelly 0478680551

Freehold investment property situated on a corner location with 3 frontages, containing a massive floor area of 708 m2.

Type Retail

New 10 X 5 X 5 Year Lease in place returning a true net rental income of \$290,000 + GST per annum with annual rental increases. THE TENANT IS UP TO DATE WITH RENT AND OUTGOING PAYMENTS.

This property is undoubtedly situated in an excellent position on King Street and takes full advantage of the new 3,500 residential unit developments that are in close proximity.

**Land** 354Square Metres

King Street Newtown is an iconic shopping and entertainment destination the perfect place to invest. TRULY A RARE INVESTMENT OPPORTUNITY.