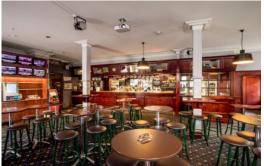

## 597 King Street NEWTOWN, NSW PRICE REDUCED - INVESTMENT WITH AN EDGE

Contact Cherie Kelly 0478680551

Freehold investment property situated on a corner location with 3 frontages, containing a massive floor area of 708 m2.

Type Retail

New 10 X 5 X 5 Year Lease in place returning a true net rental income of \$290,000 + GST per annum with annual rental increases. THE TENANT IS UP TO DATE WITH RENT AND OUTGOING PAYMENTS.

This property is undoubtedly situated in an excellent position on King Street and takes full advantage of the new 3,500 residential unit developments that are in close proximity.