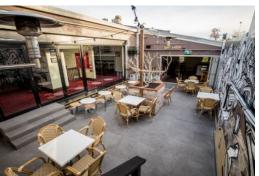

## 597 King Street NEWTOWN, NSW PRICE REDUCED - INVESTMENT WITH AN EDGE

Contact Cherie Kelly 0478680551

Freehold investment property situated on a corner location with 3 frontages, containing a massive floor area of 708 m2.

Type Retail

New 10 X 5 X 5 Year Lease in place returning a true net rental income of \$290,000 + GST per annum with annual rental increases. THE TENANT IS UP TO DATE WITH RENT AND OUTGOING PAYMENTS.

This property is undoubtedly situated in an excellent position on King Street and takes full advantage of the new 3,500 residential unit developments that are in close proximity.