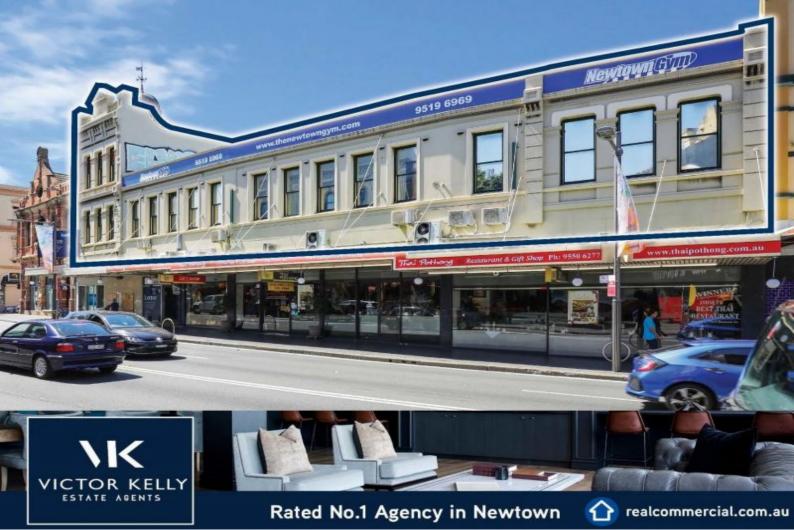

## 5/294 King Street NEWTOWN, NSW NEWTOWN GYM - KING STREET

**Contact** Cherie Kelly

0478680551

Cherie Kelly

0478680551

Type Retail

**Land** 972Square Metres

 $\label{premium commercial investment with upside.} Premium commercial investment with upside.$ 

? "AAA" Commercial Investment

? Newtown  $\operatorname{\mathsf{Gym}}\nolimits$  has been established for over 22 years

? Lease 10 X 10 years

? Net lettable Area 972.7 sqm

? Immense Exposure 1st Floor Frontage to King Street of 35 metres

? Rear Street Exposure of 33 metres to Wilson Street

? Dimensions 35/33 X 35/26 m approx

? Zoned Local Centre B2

? City of Sydney Council

? Ample natural light

? High Ceilings

? Male & Female ameni

5/294 King Street, Newtown