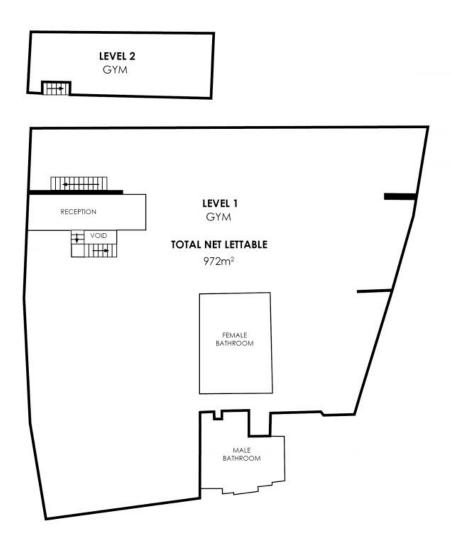

## 5/294 King Street NEWTOWN, NSW NEWTOWN GYM - KING STREET

**Contact** Cherie Kelly

0478680551

Cherie Kelly

0478680551

Type Retail

**Land** 972Square Metres

 $\label{premium commercial investment with upside.} Premium commercial investment with upside.$ 

? "AAA" Commercial Investment

? Newtown  $\operatorname{\mathsf{Gym}}\nolimits$  has been established for over 22 years

? Lease 10 X 10 years

? Net lettable Area 972.7 sqm

? Immense Exposure 1st Floor Frontage to King Street of 35 metres

? Rear Street Exposure of 33 metres to Wilson Street

? Dimensions 35/33 X 35/26 m approx

? Zoned Local Centre B2

? City of Sydney Council

? Ample natural light

? High Ceilings

? Male & Female ameni

5/294 King Street, Newtown

Scale shown in metres. All dimensions herein are approximate and gathered from sources believed to be reliable. Whilst every effort is made for the accuracy of our floor plans, interested parties should rely on their on enquiries. This plan serves only as a guide for marketing purposes.

Plans shown are only indicative of layout. Dimensions are approximate.