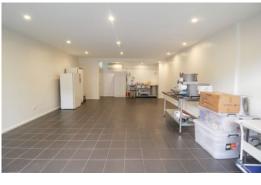

- Air-conditioning
- Floor to ceiling windows
- Suspended ceiling
- Fully tiled concrete floors
- Loads of natural light, opposite park lands
- Secure car parking space
- Ample Street parking right out the front

Located close buses, shops, medical centre and Australian Technology Park. Shop 47 sqm. and one secure car