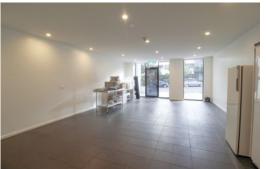

- Air-conditioning
- Floor to ceiling windows
- Suspended ceiling
- Fully tiled concrete floors
- Loads of natural light, opposite park lands
- Secure car parking space
- Ample Street parking right out the front

Located close buses, shops, medical centre and Australian Technology Park. Shop 47 sqm. and one secure car