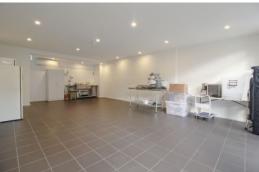

- Air-conditioning
- Floor to ceiling windows
- Suspended ceiling
- Fully tiled concrete floors
- Loads of natural light, opposite park lands
- Secure car parking space
- Ample Street parking right out the front

Located close buses, shops, medical centre and Australian Technology Park. Shop 47 sqm. and one secure car