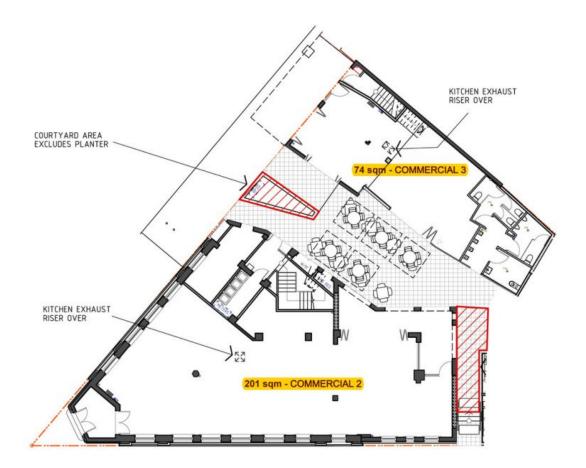

Shop 2 - 201 sqm. This is a fabulous opportunity to purchase in a Heritage Conversion boutique development directly from the Builder. Located in the heart of Petersham, within footsteps to train stations, schools, cafes, parks and the vibrant hub of Inner West Living. Suitable many retail and commercial uses. Zoned B2 Local Centre Marrickville Council. Provisioned for grease trap, air conditioning installation and mechanical ducted exhaust ventilation.