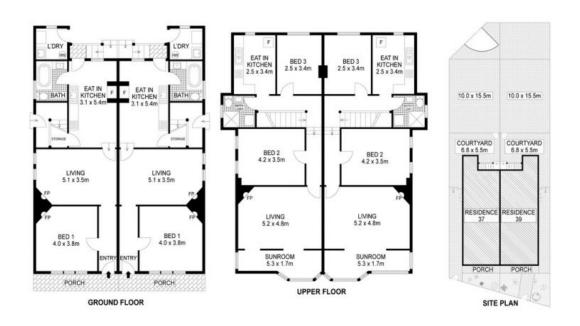

The unbeatable combination of residential and LONG TERM redevelopment potential makes this property a solid sound investment with many possibilities.

The properties contains four flats 2 X 2 bedrooms and 2 X 1 bedroom with car access off Tramway Lane to park 4 cars. land area is approximately 440 square metres. IM property report available on request.

Plans shown are for presentation purposes only and are not part of any legal document or title. They are subject to errors, omissions, inaccuracies and should not be used as a sole an accurate reference, interested parties should make their own inquiries using independent sources.