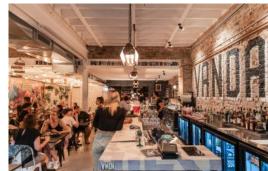

## NEWTOWN, NSW PRIME RETAIL INVESTMENT - NEWTOWN

Contact Cherie Kelly 0478680551 Cherie Kelly

0478680551

Type Retail

**Land** 260Square Metres

The whole property has been completely refurbished with a new fit out, quality fixtures and fittings. An enormous frontage of 8.45 metres with floor to ceiling glass bi-fold doors, opening the restaurant to exceptional street exposure to 'iconic' King Street Newtown. Having a combined floor space of 321 sqm (approx.) and land area of 260 sqm (approx.) having 2 street frontages. This quality property is currently leased for a gross income of \$317,200 per annum approx.

Features fully reverse cycle ducted air conditioning, alarm system, commercial kitchen, bar, mechanical exhaust ventilation, grease trap, separate disable and male/female amenities and parking.

**FULL REPORT AVAILABLE ON REQUEST**