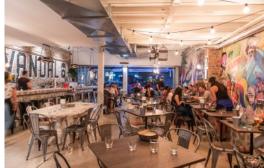

## NEWTOWN, NSW PRIME RETAIL INVESTMENT - NEWTOWN

Contact Cherie Kelly 0478680551 Cherie Kelly

0478680551

Type Retail

**Land** 260Square Metres

The whole property has been completely refurbished with a new fit out, quality fixtures and fittings. An enormous frontage of 8.45 metres with floor to ceiling glass bi-fold doors, opening the restaurant to exceptional street exposure to 'iconic' King Street Newtown. Having a combined floor space of 321 sqm (approx.) and land area of 260 sqm (approx.) having 2 street frontages. This quality property is currently leased for a gross income of \$317,200 per annum approx.

Features fully reverse cycle ducted air conditioning, alarm system, commercial kitchen, bar, mechanical exhaust ventilation, grease trap, separate disable and male/female amenities and parking.

**FULL REPORT AVAILABLE ON REQUEST**