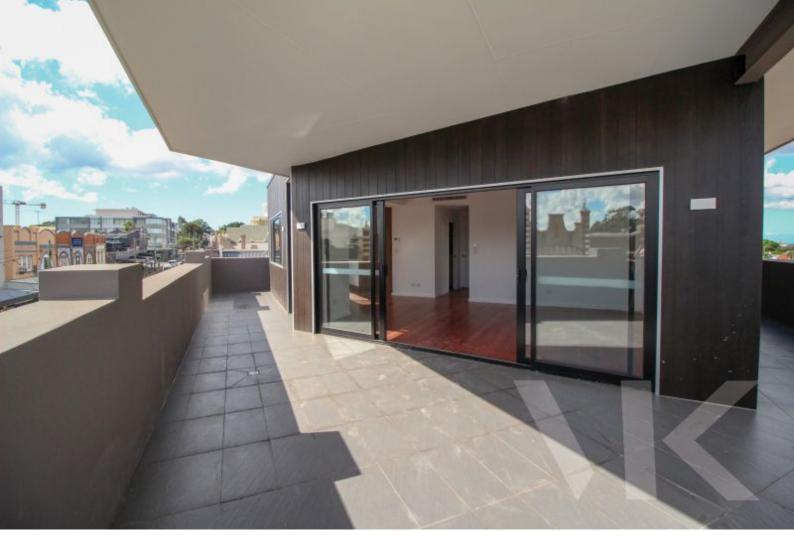

The boutique development consists of 18 Apartments and 3 retail shops. The apartment consist of 1 bedroom, lounge and dining rooms combined, kitchen, bathroom, internal laundry and a huge 44.5 sqm balcony. Features; high quality finishes throughout, and will include: Dakin, reverse cycle ducted air-conditioning, dish washer, alarm system, colour video intercom monitor, fully tiled bathrooms, built-in-wardrobes, and polished timber floors. All windows and sliding doors are glazed and

BALCONY AREA = 44.5m<sup>2</sup> PLANTER BOX = 5.5m<sup>2</sup>