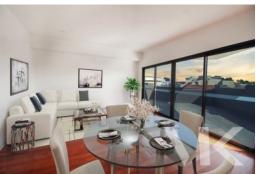

The boutique development consists of 18 Apartments and 3 retail shops. The apartment consist of 1 bedroom, lounge and dining rooms combined, kitchen, bathroom, internal laundry and a huge 44.5 sqm balcony. Features; high quality finishes throughout, and will include: Dakin, reverse cycle ducted air-conditioning, dish washer, alarm system, colour video intercom monitor, fully tiled bathrooms, built-in-wardrobes, and polished timber floors. All windows and sliding doors are glazed and