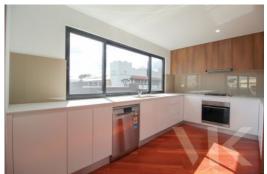

The boutique development consists of 18 Apartments and 3 retail shops. The apartment consist of 1 bedroom, lounge and dining rooms combined, kitchen, bathroom, internal laundry and a huge 44.5 sqm balcony. Features; high quality finishes throughout, and will include: Dakin, reverse cycle ducted air-conditioning, dish washer, alarm system, colour video intercom monitor, fully tiled bathrooms, built-in-wardrobes, and polished timber floors. All windows and sliding doors are glazed and