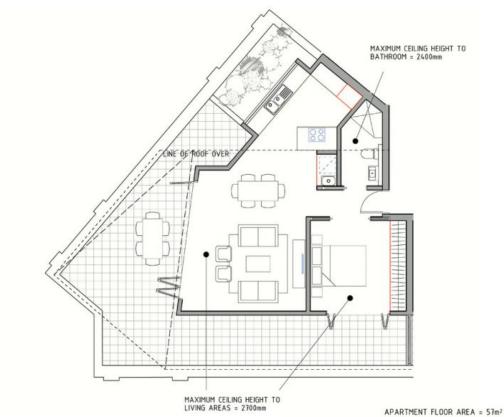

The boutique development consists of 18 Apartments and 3 retail shops. The apartment consist of 1 bedroom, lounge and dining rooms combined, kitchen, bathroom, internal laundry and a huge 44.5 sqm balcony. Features; high quality finishes throughout, and will include: Dakin, reverse cycle ducted air-conditioning, dish washer, alarm system, colour video intercom monitor, fully tiled bathrooms, built-in-wardrobes, and polished timber floors. All windows and sliding doors are glazed and

BALCONY AREA = 44.5m<sup>2</sup> PLANTER BOX = 5.5m<sup>2</sup>

## NOTE:

ALL AREAS ARE APPROXIMATE ONLY AND ARE SUBJECT TO CONFIRMATION BY A REGISTERED SURVEYOR AND FINALISATION OF THE STRATA PLAN.

FURNITURE LAYOUT IS REPRESENTATIVE ONLY.

Plans shown are for presentation purposes only and are not a part of any legal document or title. They are subject to errors, omissions, inaccuracies and should not be used as a sole and accurate reference. Interested parties should make their own inquiries using independent sources.