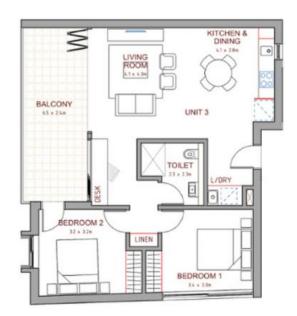

UNIT 3 INTERNAL =  $70m^2$ BALCONY =  $16m^2$ PARKING =  $14.5m^2$ 

Plans shown are for presentation purposes only and are not a part of any legal document or title. They are subject to errors, omissions, inaccuracies and should not be used as a sole and accurate reference. Interested parties should make their own inquiries using independent sources.