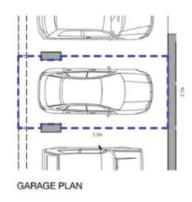

UNIT 3 INTERNAL =  $70m^2$ BALCONY =  $16m^2$ PARKING =  $14.5m^2$ 

Plans shown are for presentation purposes only and are not a part of any legal document or title. They are subject to errors, omissions, inaccuracies and should not be used as a sole and accurate reference. Interested parties should make their own inquiries using independent sources.