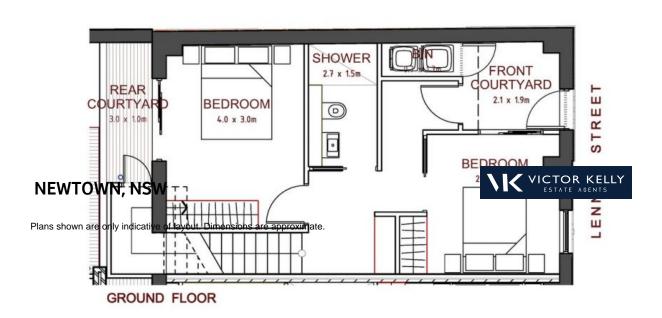

## **NEWTOWN, NSW**

## SOLD - WAREHOUSE CONVERSION - 2 BEDROOM THREE STOREY TOWN HOME

BUY NOW AT PRE-COMPLETION PRICE - ONLY ONE AVAILABLE FOR PURCHASE

Warehouse conversion into 4 X 3 storey strata title town homes consisting of 2 bedrooms, lounge and dining rooms combined, kitchen, bathroom, rear courtyard, and roof top entertaining size balcony. Total gross floor area approx. 111 sqm.