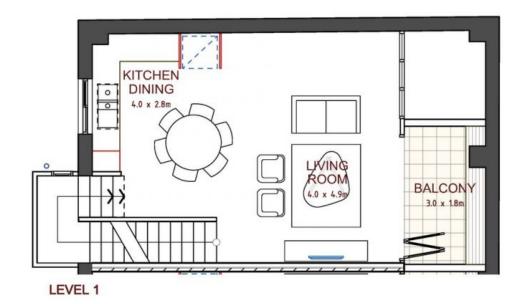

## SOLD - WAREHOUSE CONVERSION - 2 BEDROOM THREE STOREY TOWN HOME

BUY NOW AT PRE-COMPLETION PRICE - ONLY ONE AVAILABLE FOR PURCHASE

Warehouse conversion into 4 X 3 storey strata title town homes consisting of 2 bedrooms, lounge and dining rooms combined, kitchen, bathroom, rear courtyard, and roof top entertaining size balcony. Total gross floor area approx. 111 sqm.