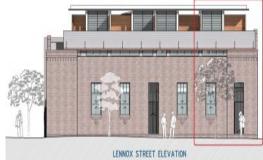

## SOLD - WAREHOUSE CONVERSION - 2 BEDROOM THREE STOREY TOWN HOME

BUY NOW AT PRE-COMPLETION PRICE - ONLY ONE AVAILABLE FOR PURCHASE

Warehouse conversion into 4 X 3 storey strata title town homes consisting of 2 bedrooms, lounge and dining rooms combined, kitchen, bathroom, rear courtyard, and roof top entertaining size balcony. Total gross floor area approx. 111 sqm.