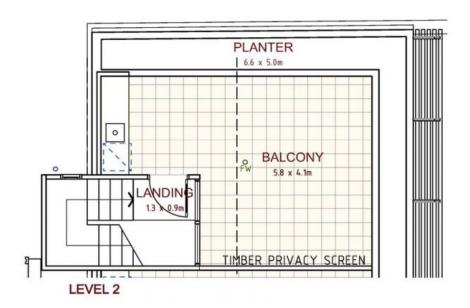

## SOLD - WAREHOUSE CONVERSION - 2 BEDROOM THREE STOREY TOWN HOME

BUY NOW AT PRE-COMPLETION PRICE - ONLY ONE AVAILABLE FOR PURCHASE

Warehouse conversion into 4 X 3 storey strata title town homes consisting of 2 bedrooms, lounge and dining rooms combined, kitchen, bathroom, rear courtyard, and roof top entertaining size balcony. Total gross floor area approx. 111 sqm.