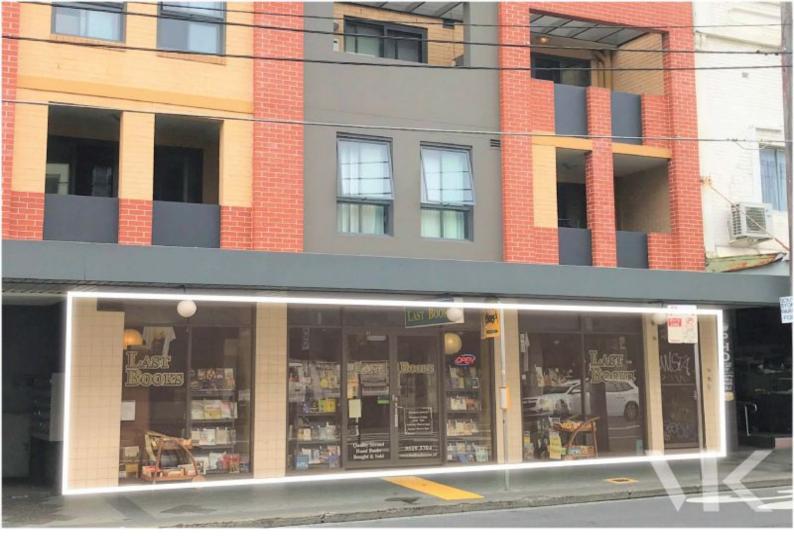

## 27 / 617-623 King Street NEWTOWN, NSW HUGE FRONTAGE RETAIL SHOP - NEWTOWN

Contact Cherie Kelly 0478680551

**Type** Retail

A unique opportunity for an investor or owner occupier to purchase this retail property situated in Newtown's dynamic shopping strip of King Street. | Frontage 11 metres approx | Retail floor space 80 sqm | Ducted ventilation | Air-conditioned | Secure parking | Suitable many retails uses including coffee shop restaurant. FULL PROPERTY REPORT AVAILABLE ON REQUEST.