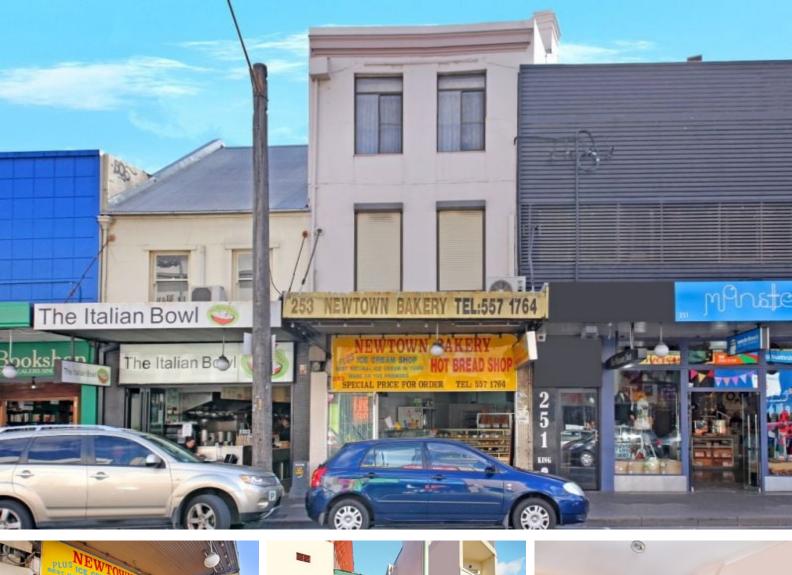

## 253 King Street NEWTOWN, NSW RETAIL KING ST NEWTOWN

PRIME KING STREET RETAIL PLUS 3 BEDROOM FLAT. 1st time offered in over 20 years! and features valuable rear car access/loading dock. Subject to current lease. An outstanding location next to the popular Dendy Cinema complex and surrounded by major tenancies such as; Commonwealth Bank, Westpac, NAB, St George Bank, Holy Sheet, IGA, Dangerfield, Wow Cow, Chemist Warehouse and Telstra. This 3 storey freehold consists of large retail shop + 3 bedroom self-contained apartment in need of some TLC. Building area is approximately 250sqm and land area is 142sqm. Located in the best position on King Street and with Marrickville Municipal Council car park at rear. A UNIQUE OPPORTUNITY! : Approximate statutory outgoings per annum; Council Land Rates \$7,972 Land Tax (single holding) \$6,884 Water Rates \$1,620