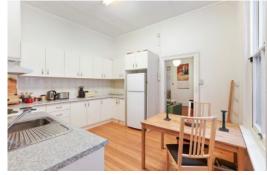

• Original timber floors, ornate ceilings and cornices

• Two charming double bedrooms off hallway

• Generous central lounge room with picture rails

• Modern and over-sized eat-in electric kitchen

• Rear lane access to paved courtyard