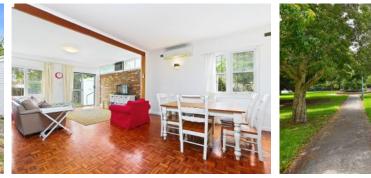

## 53 Beresford Road STRATHFIELD, NSW SOLD \$1,700,000

BLUE RIBBON POSITION, NEXT TO PARK.

1

4

Tremendous opportunity to purchase a well-kept home, set in a tranquil tree studded location and adjoining Davey Square Park. Surrounded by some of Strathfield's finest homes and located in a premium and much sought after area. Nestled between Inveresk Park and adjoining Davey Square Park, this single storey brick and tile Californian Bungalow contains 4 bedrooms, separate lounge, combined dining / living room, kitchen, bathroom, 2 toilets and a large drive through garage. Standing on a generous size level block of land 676 sqm approx. and having a northerly rear aspect, with a frontage of more than 21 m approx. This home is without a doubt a real treasure find, with endless possibilities to either; redevelop, build your dream home, or simply occupy. Close to Strathfield's Plaza, buses, trains, parks and quality publ