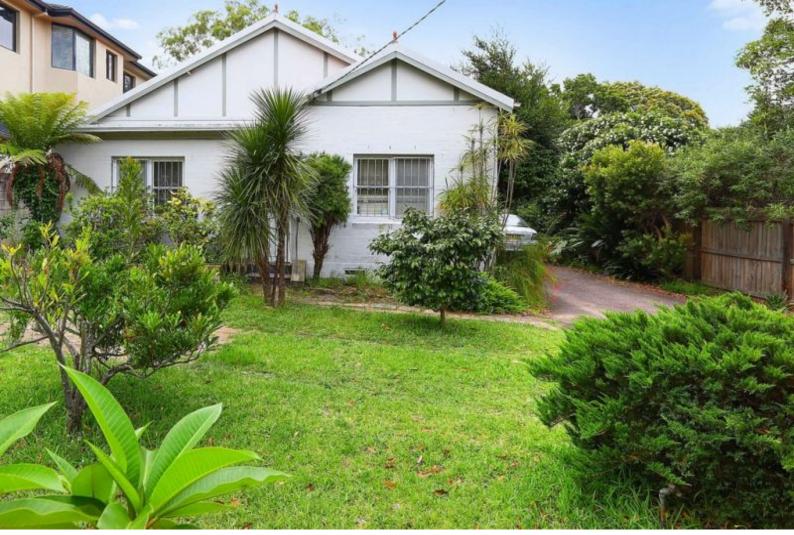

## 53 Beresford Road STRATHFIELD, NSW SOLD \$1,700,000

BLUE RIBBON POSITION, NEXT TO PARK.

1

4

Tremendous opportunity to purchase a well-kept home, set in a tranquil tree studded location and adjoining Davey Square Park. Surrounded by some of Strathfield's finest homes and located in a premium and much sought after area. Nestled between Inveresk Park and adjoining Davey Square Park, this single storey brick and tile Californian Bungalow contains 4 bedrooms, separate lounge, combined dining / living room, kitchen, bathroom, 2 toilets and a large drive through garage. Standing on a generous size level block of land 676 sqm approx. and having a northerly rear aspect, with a frontage of more than 21 m approx. This home is without a doubt a real treasure find, with endless possibilities to either; redevelop, build your dream home, or simply occupy. Close to Strathfield's Plaza, buses, trains, parks and quality publ