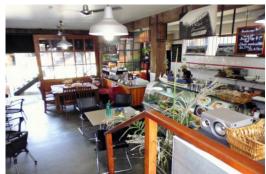

## STANMORE, NSW Retail Investment Opportunity

Net rent \$35,000 + GST per annum. Currently tenanted on a 2 year lease with 2 X 3 year options. Rent approximate \$34,997 net + GST per annum. Sensational and affordable Takeaway food / caf, with dual frontages and internal seating for 20 and outdoor seating for approx 20 a total of 40 patrons (S.T.C.A). The restaurant has the benefit of ducted mechanical ventilation. Shop size 54 sqm plus 21 sqm on-site parking space, total size approximately 75 sqm. This shop forms part of a very fashionable boutique inner west office suite development situated in trendy Stanmore. Located just down from Parramatta Road and close to city buses, Sydney University and Royal Prince Alfred hospital. Bridge Studios, former site of the historic Starkeys Ginger Beer Factory, has gained a well deserved following as one of the most attractive creative spaces on the city fringe.