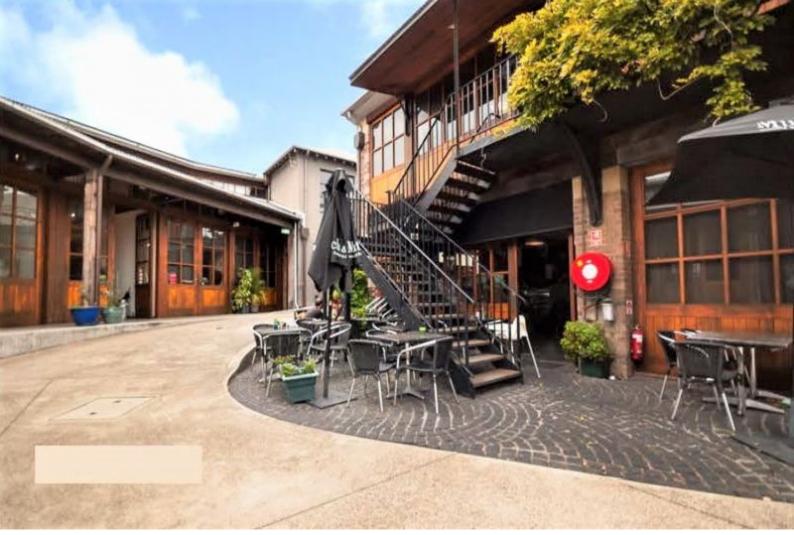

## STANMORE, NSW Retail Investment Opportunity

Net rent \$35,000 + GST per annum. Currently tenanted on a 2 year lease with 2 X 3 year options. Rent approximate \$34,997 net + GST per annum. Sensational and affordable Takeaway food / caf, with dual frontages and internal seating for 20 and outdoor seating for approx 20 a total of 40 patrons (S.T.C.A). The restaurant has the benefit of ducted mechanical ventilation. Shop size 54 sqm plus 21 sqm on-site parking space, total size approximately 75 sqm. This shop forms part of a very fashionable boutique inner west office suite development situated in trendy Stanmore. Located just down from Parramatta Road and close to city buses, Sydney University and Royal Prince Alfred hospital. Bridge Studios, former site of the historic Starkeys Ginger Beer Factory, has gained a well deserved following as one of the most attractive creative spaces on the city fringe.