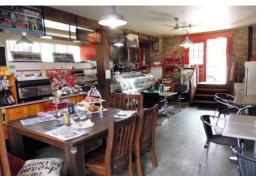

## STANMORE, NSW Retail Investment Opportunity

Net rent \$35,000 + GST per annum. Currently tenanted on a 2 year lease with 2 X 3 year options. Rent approximate \$34,997 net + GST per annum. Sensational and affordable Takeaway food / caf, with dual frontages and internal seating for 20 and outdoor seating for approx 20 a total of 40 patrons (S.T.C.A). The restaurant has the benefit of ducted mechanical ventilation. Shop size 54 sqm plus 21 sqm on-site parking space, total size approximately 75 sqm. This shop forms part of a very fashionable boutique inner west office suite development situated in trendy Stanmore. Located just down from Parramatta Road and close to city buses, Sydney University and Royal Prince Alfred hospital. Bridge Studios, former site of the historic Starkeys Ginger Beer Factory, has gained a well deserved following as one of the most attractive creative spaces on the city fringe.