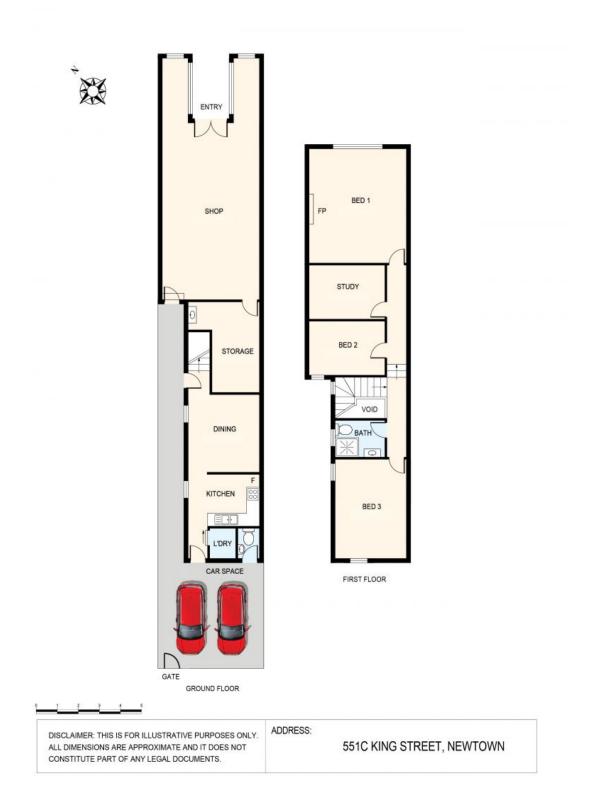

## NEWTOWN, NSW SUIT INVESTOR OR OWNER OCCUPIER

| Contact | Victor Kelly<br>0419212810 | UNDER CONTRACT<br>A rare opportunity to acquire a prime commercial and residential property with dual income<br>to add to your portfolio. This is an excellent mixed use building with valuable rear lane<br>access and parking. |
|---------|----------------------------|----------------------------------------------------------------------------------------------------------------------------------------------------------------------------------------------------------------------------------|
| Туре    | Retail                     | GROUND FLOOR: Consists of a retail shop and storeroom with kitchenette facilities.                                                                                                                                               |
| Land    | 140Square Metres           | GROUND & FIRST FLOOR: Consists of a self-contained split level 3.5 bedroom apartment with remote control roller door to the car port.                                                                                            |

NOTE DA APPROVED TO INCREASE BUILDING FLOOR SPACE. Full property report available on request.

NEWTOWN, NSW

Plans shown are only indicative of layout. Dimensions are approximate.